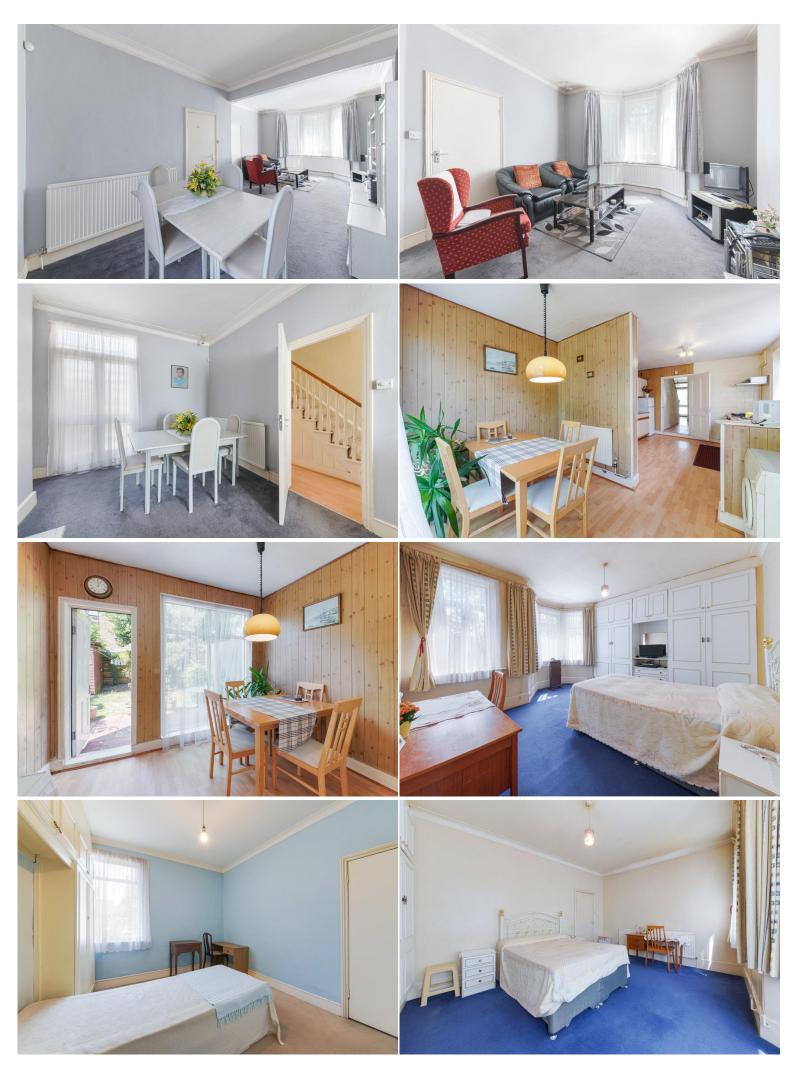

## Black Boy Lane, N15 3AS

## £600,000 FREEHOLD

A desirable three bedroom Victorian property located on a popular residential street with stunning views of Chestnuts Park. The ground floor features two reception rooms, kitchen/dining room and a private rear garden. The first floor boasts three bedrooms, a family size bathroom and access to the loft. Located within catchment area of local primary schools and moments away from Green Lanes, Harringay with its superb selection of shops and restaurants as well as the highly acclaimed Salisbury Arms public house and Blend coffee shop. Transport can be found at Turnpike Lane (Piccadilly Line) Underground station as well as Harringay Green Lanes station.