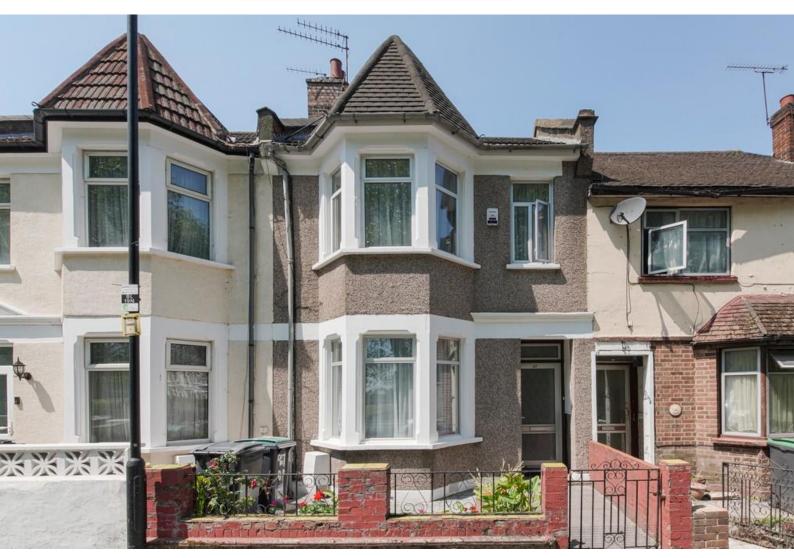

## Black Boy Lane, N15 3AS

## £600,000 FREEHOLD

A desirable three bedroom Victorian property located on a popular residential street with stunning views of Chestnuts Park. The ground floor features two reception rooms, kitchen/dining room and a private rear garden. The first floor boasts three bedrooms, a family size bathroom and access to the loft. Located within catchment area of local primary schools and moments away from Green Lanes, Harringay with its superb selection of shops and restaurants as well as the highly acclaimed Salisbury Arms public house and Blend coffee shop. Transport can be found at Turnpike Lane (Piccadilly Line) Underground station as well as Harringay Green Lanes station.