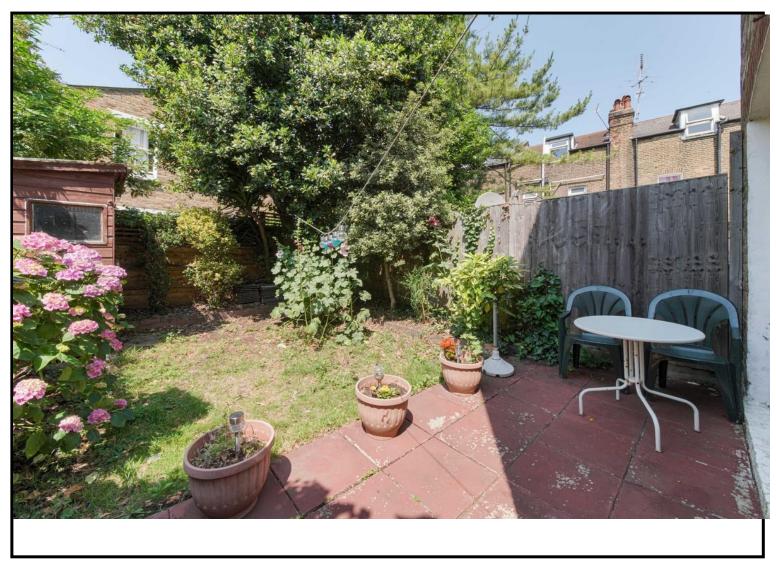

## £600,000 FREEHOLD

A desirable three bedroom Victorian property located on a popular residential street with stunning views of Chestnuts Park. The ground floor features two reception rooms, kitchen/dining room and a private rear garden. The first floor boasts three bedrooms, a family size bathroom and access to the loft. Located within catchment area of local primary schools and moments away from Green Lanes, Harringay with its superb selection of shops and restaurants as well as the highly acclaimed Salisbury Arms public house and Blend coffee shop. Transport can be found at Turnpike Lane (Piccadilly Line) Underground station as well as Harringay Green Lanes station.