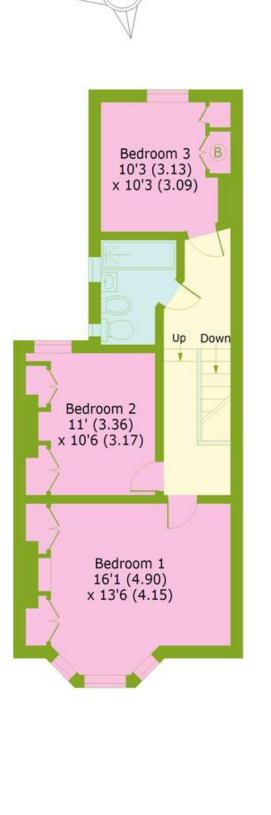

## Blackboy Lane, N15

Approx. Gross Internal Area 1160 Sq Ft - 107.76 Sq M

Bounds Green Office 3 Latham Court Brownlow Road London N11 2ES 0208 - 365 - 8900 boundsgreen@wilkinsonbyrne.com Turnpike Lane Office
8 Turnpike Parade
Green Lanes
London N15 3EA
0208 - 888 - 0022
turnpikelane@wilkinsonbyrne.com