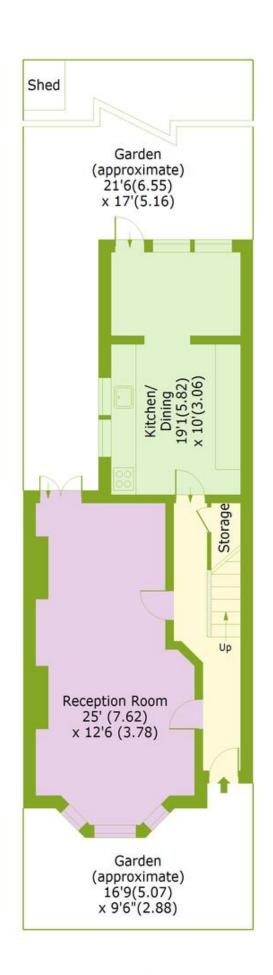

## Blackboy Lane, N15

Approx. Gross Internal Area 1160 Sq Ft - 107.76 Sq M

Bounds Green Office 3 Latham Court Brownlow Road London N11 2ES 0208 - 365 - 8900 boundsgreen@wilkinsonbyrne.com Turnpike Lane Office
8 Turnpike Parade
Green Lanes
London N15 3EA
0208 - 888 - 0022
turnpikelane@wilkinsonbyrne.com