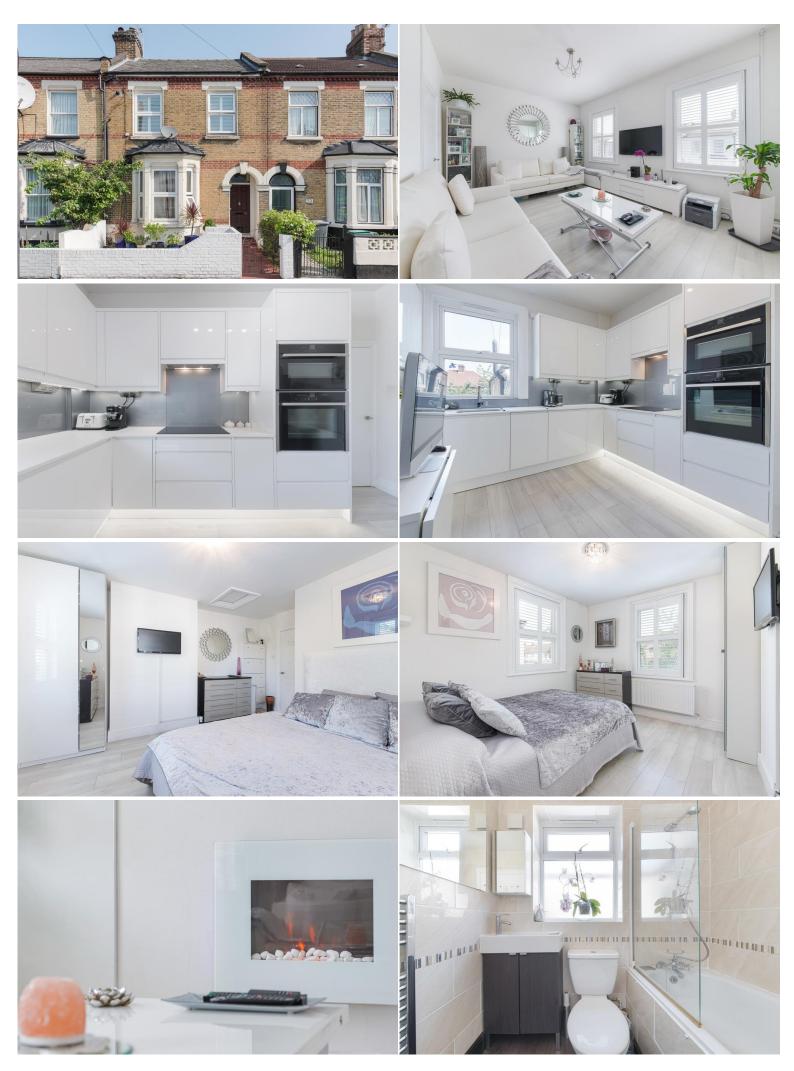

### £335,000 LEASEHOLD

A stunning one bedroom first floor Victorian conversion, located on this desirable tree lined road. Occupying over 630 Sq ft of living space the property has recently been refurbished to a high standard by the current owner offering a flair of sophistication and style throughout. Benefits include a spacious reception room, kitchen/diner with top of the range integrated appliances, one double bedroom, additional storage room that could be used as a walk in wardrobe and modern bathroom. The property is located in the sought after South Tottenham area that is famed for its dynamic culture, strong sense of community and excellent transport links. Local attractions include delightful walks along the River Lea, Bernie Grant Arts Centre and the Bruce Caste museum with an array of restaurants in Tottenham and along Stoke Newington and Shoreditch that are the neighbouring areas.