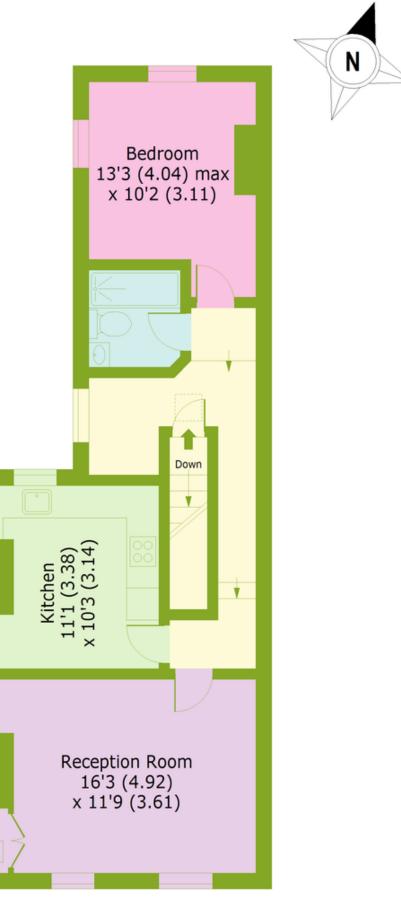

## Tynemouth Road, N15

Approx. Gross Internal Area 630 Sq Ft - 58.5 Sq M

**FIRST FLOOR** 

Bounds Green Office 3 Latham Court Brownlow Road London N11 2ES 0208 - 365 - 8900 boundsgreen@wilkinsonbyrne.com Turnpike Lane Office 8 Turnpike Parade Green Lanes London N15 3EA 0208 - 888 - 0022 turnpikelane@wilkinsonbyrne.com