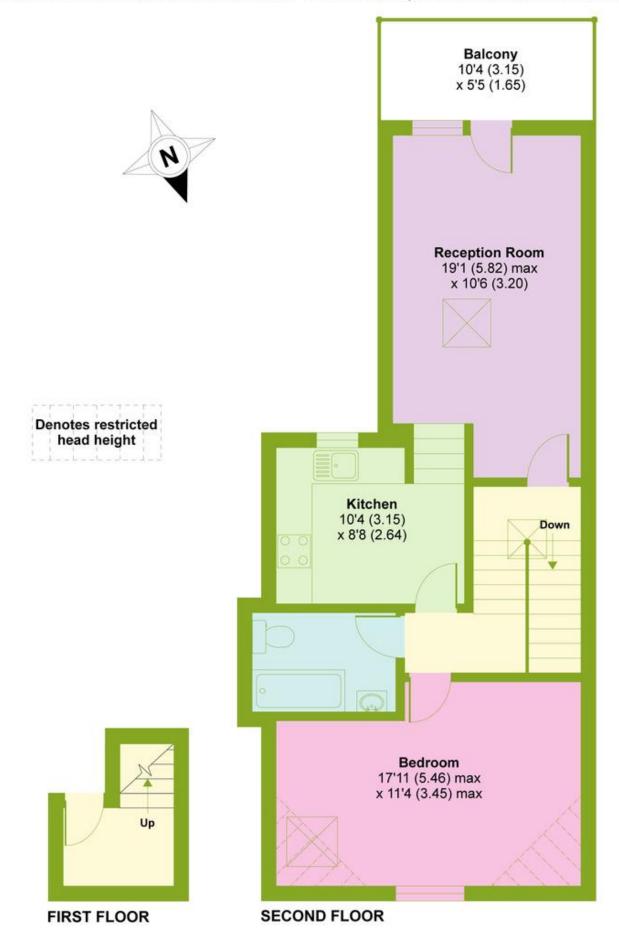

## Eade Road, London, N4

APPROX. GROSS INTERNAL FLOOR AREA 614 SQ FT 57 SQ METRES (EXCLUDES RESTRICTED HEAD HEIGHT)

Whilst every attempt has been made to ensure the accuracy of the floor plan contained here, measurements of doors, windows and rooms are approximate and no responsibility is taken for any error, omission or misstatement. These plans are for representation purposes only as defined by RICS Code of Measuring Practice and should be used as such by any prospective purchaser. Specifically no guarantee is given on the total square footage of the property if quoted on this plan. Any figure given is for initial guidance only and should not be relied on as a basis of valuation.