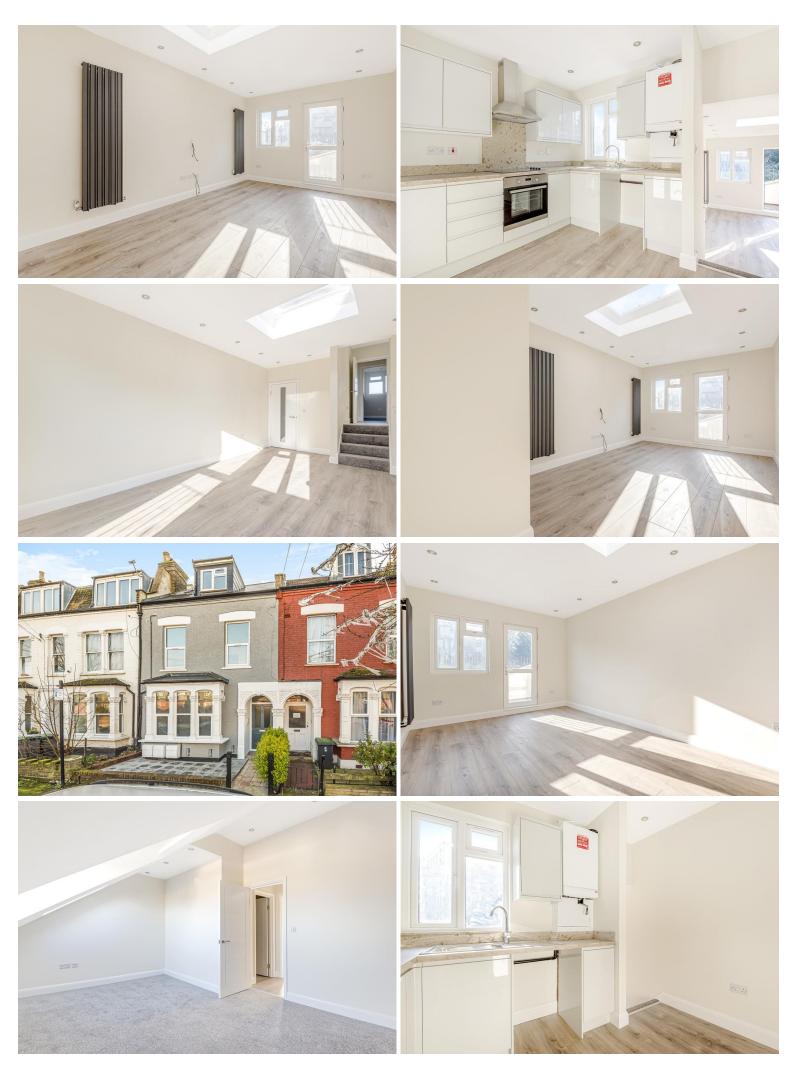

### £429,995 LEASEHOLD

A stunning one bedroom split level top floor Victorian conversion, located on a desirable residential turning, moments from the green open space of Finsbury Park. Occupying over 600 Sq Ft of living space, the property has recently been refurbished to a high standard providing a flair of sophistication and style throughout. Benefits including a stunning reception room with access to a private balcony which offers pictures que views, contemporary kitchen/diner, one double bedroom and stylish bathroom. Conveniently located for the bars and restaurants of Stroud Green and Green Lanes, Harringay and fantastic transport links all within short walking distance via Finsbury Park station (Victoria Line, Piccadilly Line and National Rail), Manor House Tube station (Piccadilly Line) and Harringay Green Lanes Overground station.