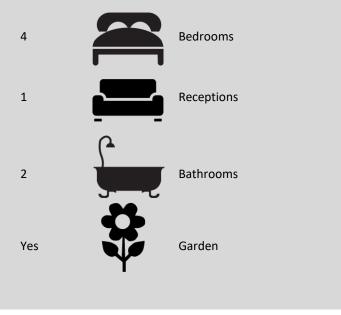

## GUIDE PRICE OF £600,000 - £625,000

A remarkable four-bedroom mid-terrace house, located on a sought after tree lined residential road in the popular Noel Park Estate. The current owner has gracefully decorated the property which offers a warm and inviting living space. The ground floor features a through lounge, a stunning kitchen with access to a picturesque rear garden. The first floor boasts two bright bedrooms and a family bathroom with stunning bath and separate shower cubicle. The second floor adds a further two bedrooms and shower room. Bury Road allows access to the many shopping and transport facilities of Wood Green High Road and Turnpike Lane Underground station (Piccadilly Line). The iconic Westbury Gastro Pub and Restaurant (Westbury Avenue) as well as the green open spaces of Belmont Park with access to both Lordship Recreation grounds and Downhill's Park are all close by.