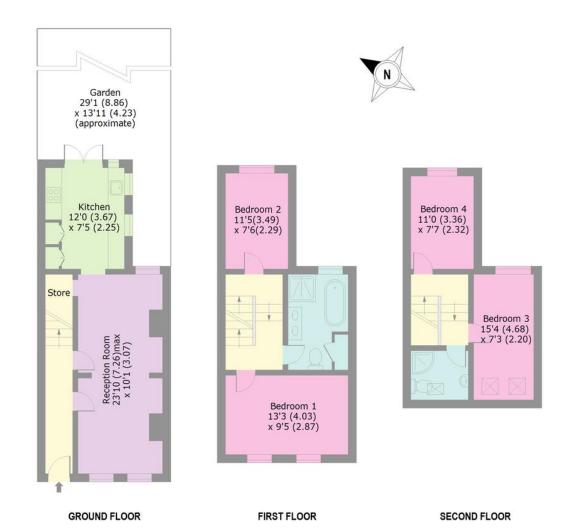

## Bury Road, N22

Approx. Gross Internal Area 1166 Sq Ft - 108.32 Sq M

Bounds Green Office 3 Latham Court Brownlow Road London N11 2ES

0208-365-8900

Turnpike Lane Office 8 Turnpike Parade Green Lanes London N15 3EA