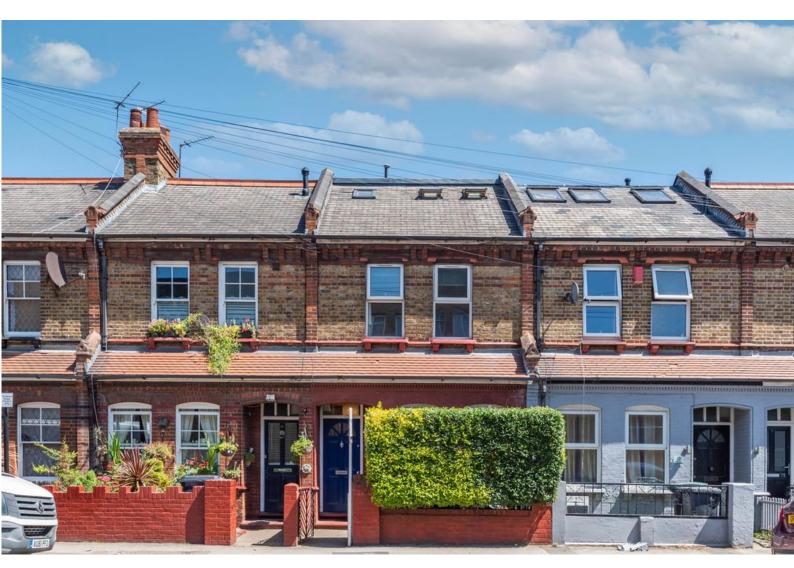

## Bury Road, N22 6HS

## GUIDE PRICE OF £600,000 - £625,000

A remarkable four-bedroom mid-terrace house, located on a sought after tree lined residential road in the popular Noel Park Estate. The current owner has gracefully decorated the property which offers a warm and inviting living space. The ground floor features a through lounge, a stunning kitchen with access to a picturesque rear garden. The first floor boasts two bright bedrooms and a family bathroom with stunning bath and separate shower cubicle. The second floor adds a further two bedrooms and shower room. Bury Road allows access to the many shopping and transport facilities of Wood Green High Road and Turnpike Lane Underground station (Piccadilly Line). The iconic Westbury Gastro Pub and Restaurant (Westbury Avenue) as well as the green open spaces of Belmont Park with access to both Lordship Recreation grounds and Downhill's Park are all close by.