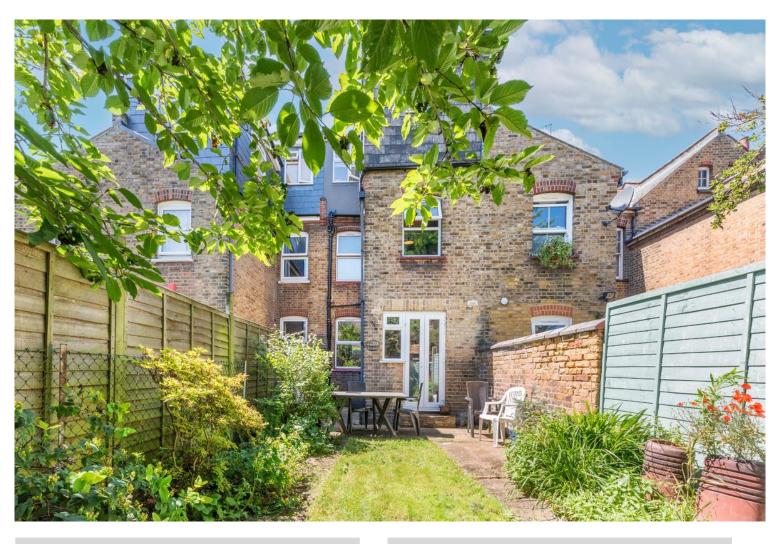

## GUIDE PRICE OF £600,000 - £625,000

A remarkable four-bedroom mid-terrace house, located on a sought after tree lined residential road in the popular Noel Park Estate. The current owner has gracefully decorated the property which offers a warm and inviting living space. The ground floor features a through lounge, a stunning kitchen with access to a picturesque rear garden. The first floor boasts two bright bedrooms and a family bathroom with stunning bath and separate shower cubicle. The second floor adds a further two bedrooms and shower room. Bury Road allows access to the many shopping and transport facilities of Wood Green High Road and Turnpike Lane Underground station (Piccadilly Line). The iconic Westbury Gastro Pub and Restaurant (Westbury Avenue) as well as the green open spaces of Belmont Park with access to both Lordship Recreation grounds and Downhill's Park are all close by.