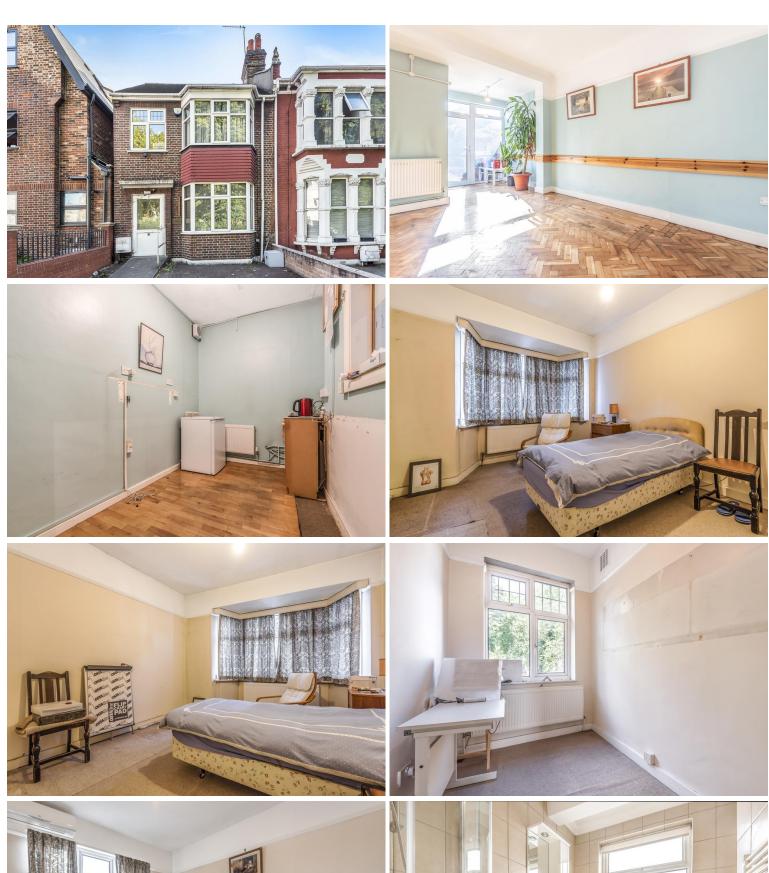

## £700,000 FREEHOLD

A three bedroom end-of-terrace property on a desirable tree lined road with views of the popular Ducketts Common. Wilkinson Byrne believes the property offers an exciting opportunity to anyone that is looking for a house that is unique after previously being used as a doctors surgery. The property also offers scope to add off street parking to the front of the property subject to the usual council consent. Willoughby Road offers access to the superb selection of shops and restaurants on Green Lanes, including coffee shops Blend and Beans & Barley, the Salisbury pub and the organic food store Harringay Local Store. Crouch End Broadway and the open spaces of Finsbury Park are in easy walking distance. Also there are excellent transport links including local bus services into the City, access to Turnpike Lane Underground Station and Harringay Rail station.