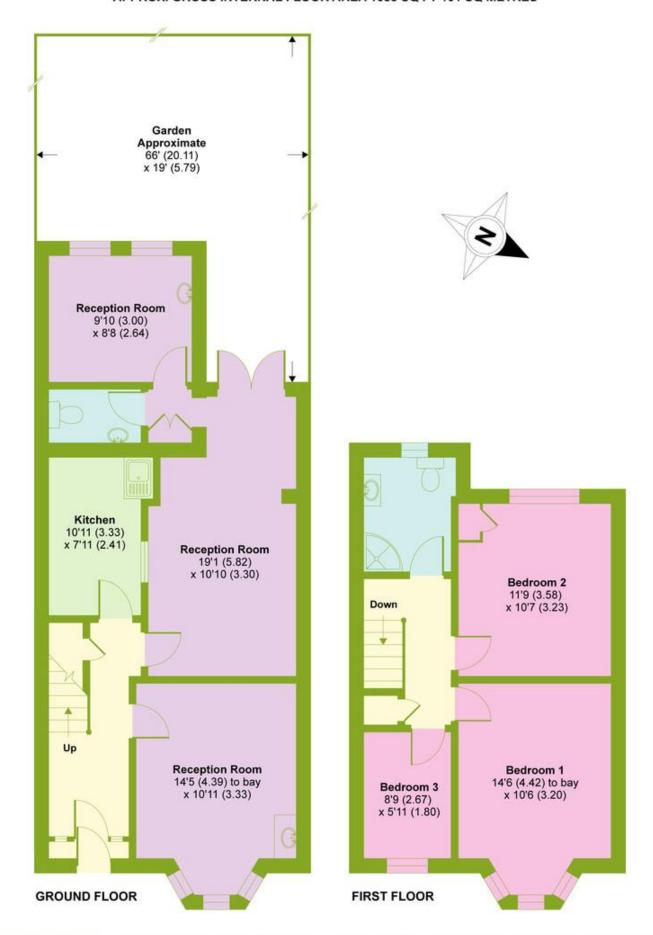

## Willoughby Road, London, N8

APPROX. GROSS INTERNAL FLOOR AREA 1088 SQ FT 101 SQ METRES

Whilst every attempt has been made to ensure the accuracy of the floor plan contained here, measurements of doors, windows and rooms are approximate and no responsibility is taken for any error, omission or misstatement. These plans are for representation purposes only as defined by RICS Code of Measuring Practice and should be used as such by any prospective purchaser. Specifically no guarantee is given on the total square footage of the property if quoted on this plan. Any figure given is for initial guidance only and should not be relied on as a basis of valuation.