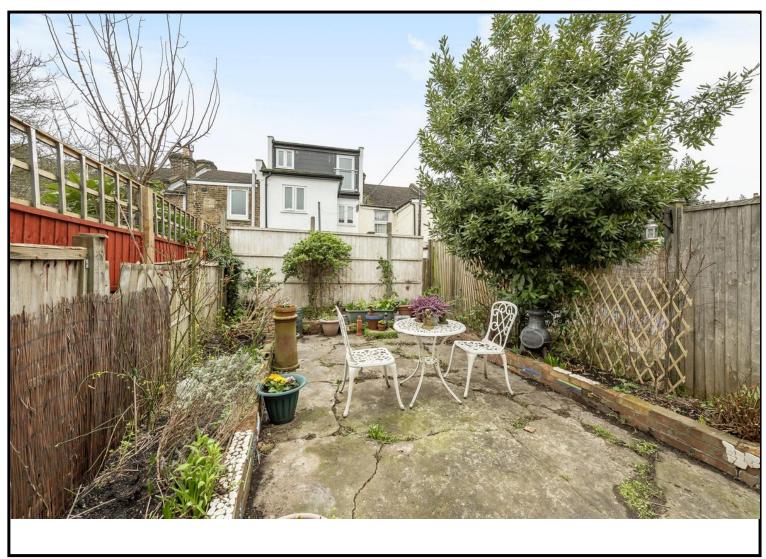

## £600,000 FREEHOLD

A stunning three bedroom Victorian mid-terrace located on a popular residential road. The property has been tastefully decorated by the current vendor, offering a flair of style and sophistication. The ground floor features two reception rooms, kitchen/dining room with access to a private rear garden. The first floor boasts three bedrooms, bathroom and access to the Loft. West Green Road is situated within close proximity to Seven Sisters Underground- BR Station (Victoria Line) and within a short stroll of Tottenham Green Leisure Centre, the Bernie Grant Arts Centre and the award winning Downhills Park with its superb community café', tennis courts and children's play area.