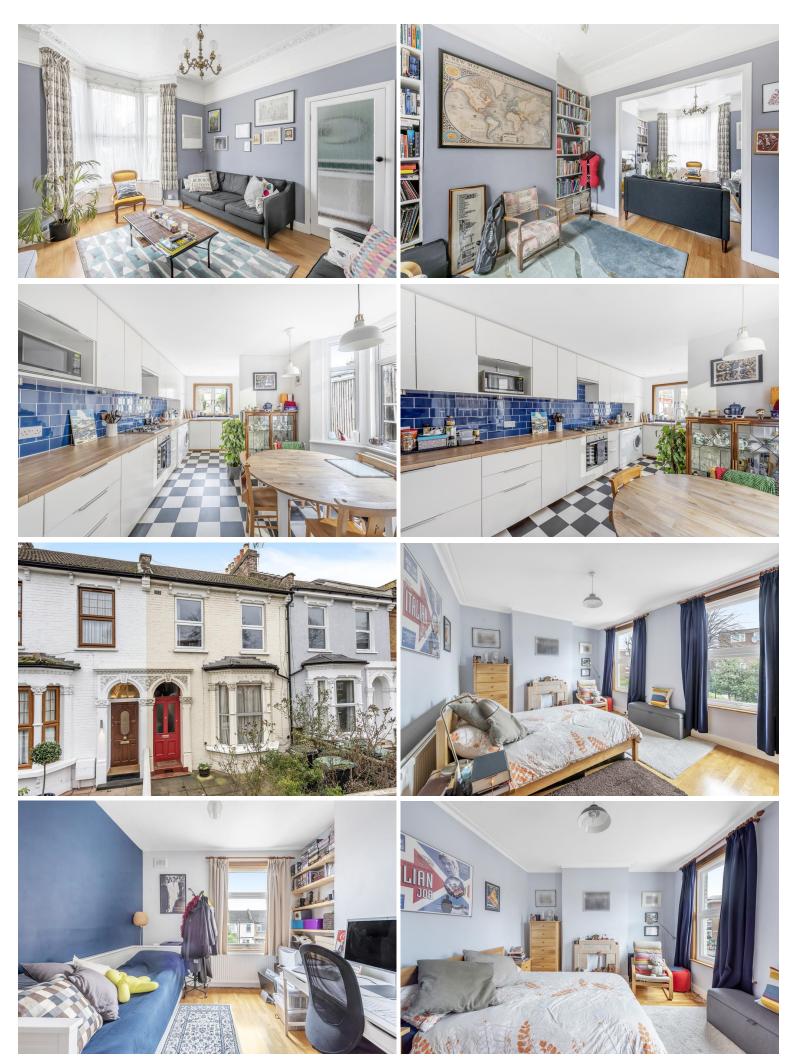

## £600,000 FREEHOLD

A stunning three bedroom Victorian mid-terrace located on a popular residential road. The property has been tastefully decorated by the current vendor, offering a flair of style and sophistication. The ground floor features two reception rooms, kitchen/dining room with access to a private rear garden. The first floor boasts three bedrooms, bathroom and access to the Loft. West Green Road is situated within close proximity to Seven Sisters Underground- BR Station (Victoria Line) and within a short stroll of Tottenham Green Leisure Centre, the Bernie Grant Arts Centre and the award winning Downhills Park with its superb community café', tennis courts and children's play area.