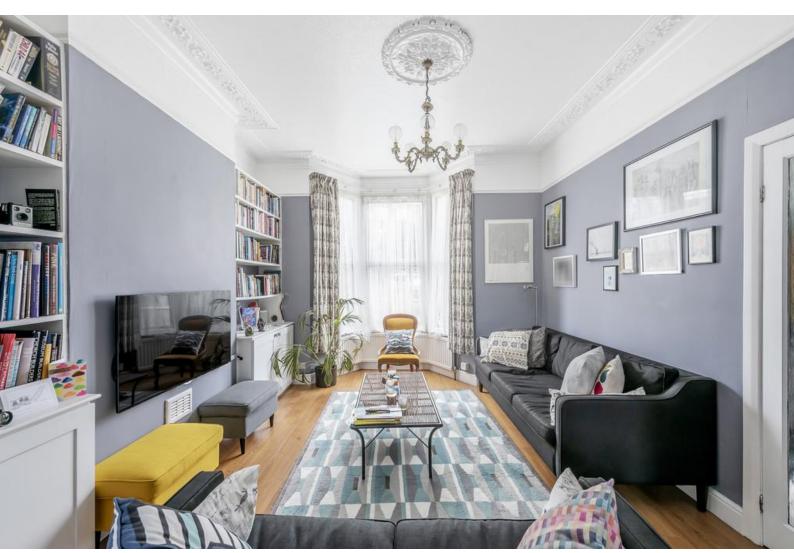

## £600,000 FREEHOLD

A stunning three bedroom Victorian mid-terrace located on a popular residential road. The property has been tastefully decorated by the current vendor, offering a flair of style and sophistication. The ground floor features two reception rooms, kitchen/dining room with access to a private rear garden. The first floor boasts three bedrooms, bathroom and access to the Loft. West Green Road is situated within close proximity to Seven Sisters Underground- BR Station (Victoria Line) and within a short stroll of Tottenham Green Leisure Centre, the Bernie Grant Arts Centre and the award winning Downhills Park with its superb community café', tennis courts and children's play area.