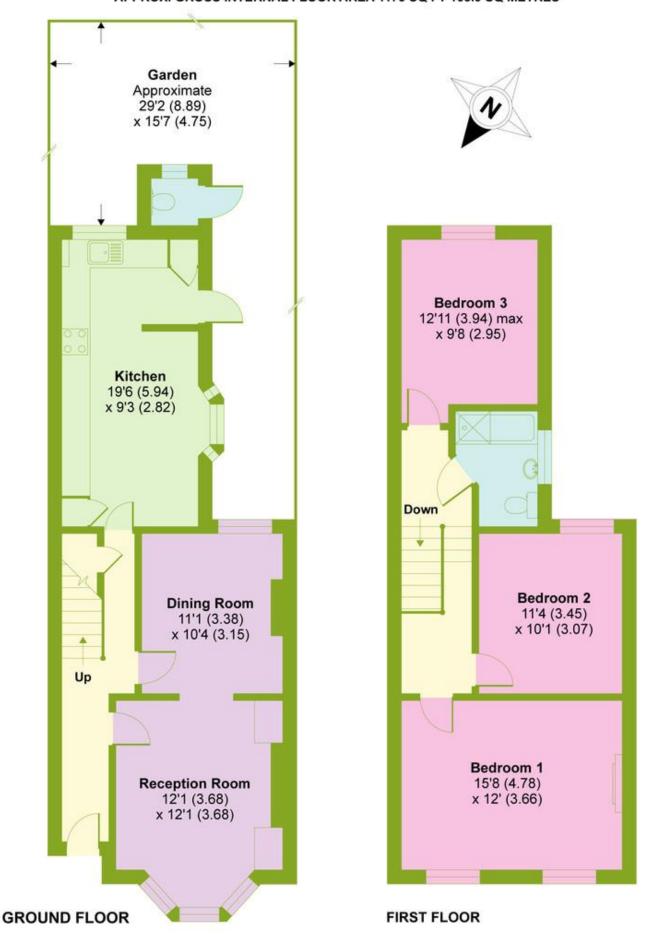

## West Green Road, London, N15

APPROX. GROSS INTERNAL FLOOR AREA 1173 SQ FT 108.9 SQ METRES

Whilst every attempt has been made to ensure the accuracy of the floor plan contained here, measurements of doors, windows and rooms are approximate and no responsibility is taken for any error, omission or misstatement. These plans are for representation purposes only as defined by RICS Code of Measuring Practice and should be used as such by any prospective purchaser. Specifically no guarantee is given on the total square footage of the property if quoted on this plan. Any figure given is for initial guidance only and should not be relied on as a basis of valuation.