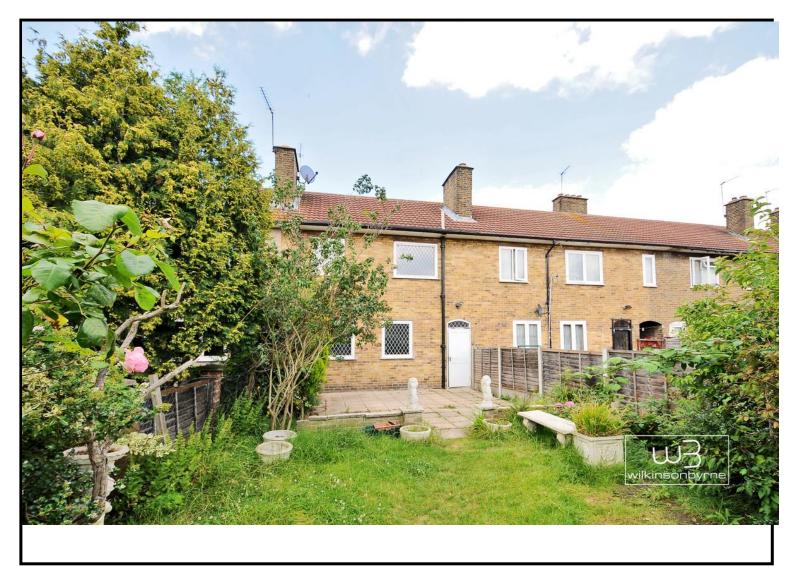

## Warkworth Road, N17 7BD

£1,700 PCM

A lovely three bedroom mid-terrace family house situated on a popular residential street. The property has recently been decorated by the current landlord and would be perfect home for a family or professional sharers. The property offers a spacious lounge, fitted kitchen/diner, upstairs bathroom, three bedroom and a 70ft private rear garden. Warkworth Road offers convenient access to Wood Green and Turnpike Lane Underground Station (Piccadilly Line Zone 3). Within a couple of minutes there are bus routes with connections into central London and a new Sainsbury's Local store. Lordship recreation ground is also close by.