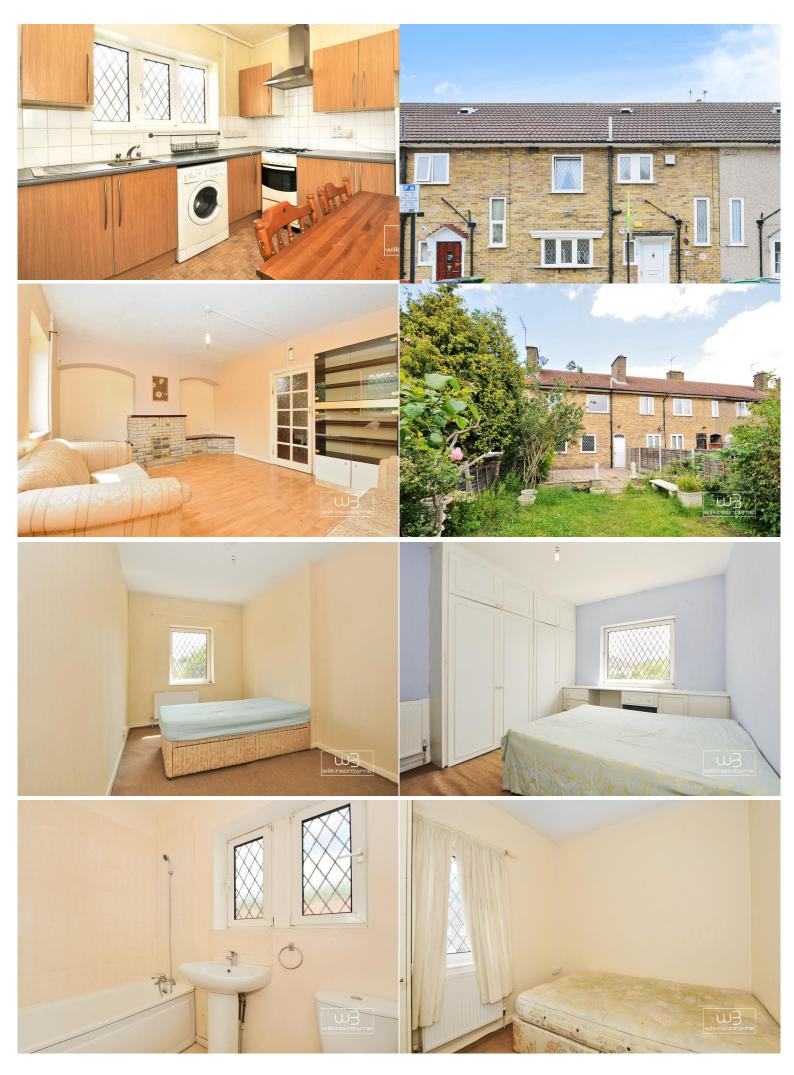

## Warkworth Road, N17 7BD

£1,700 PCM

A lovely three bedroom mid-terrace family house situated on a popular residential street. The property has recently been decorated by the current landlord and would be perfect home for a family or professional sharers. The property offers a spacious lounge, fitted kitchen/diner, upstairs bathroom, three bedroom and a 70ft private rear garden. Warkworth Road offers convenient access to Wood Green and Turnpike Lane Underground Station (Piccadilly Line Zone 3). Within a couple of minutes there are bus routes with connections into central London and a new Sainsbury's Local store. Lordship recreation ground is also close by.