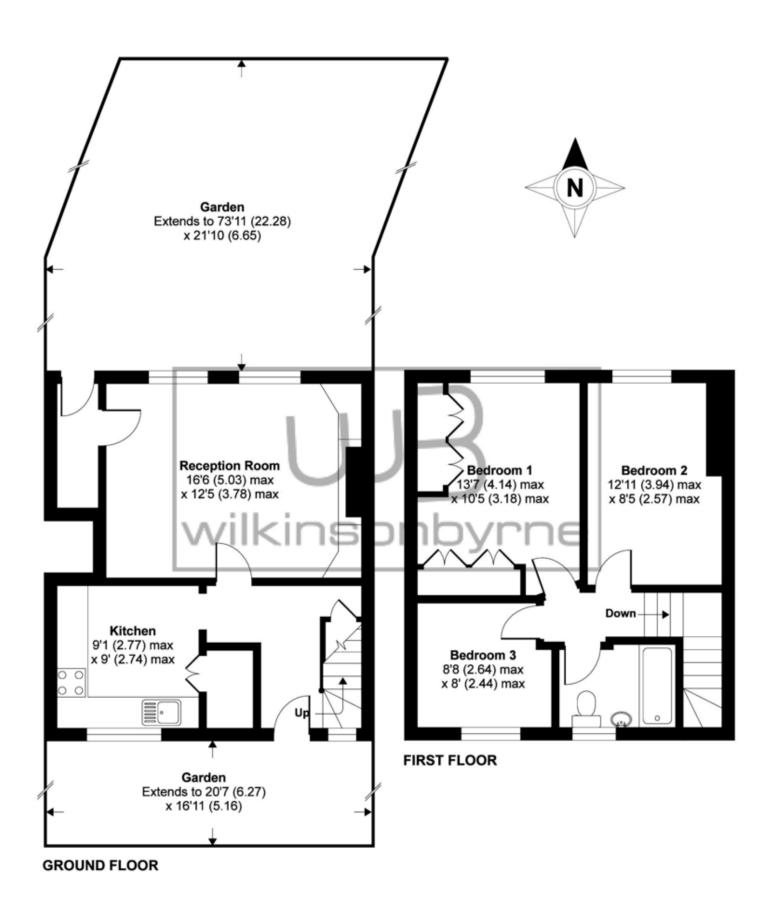

## Warkworth Road, London, N17

APPROX. GROSS INTERNAL FLOOR AREA 855 SQ FT 79.4 SQ METRES

Whilst every attempt has been made to ensure the accuracy of the floor plan contained here, measurements of doors, windows and rooms are approximate and no responsibility is taken for any error, omission or misstatement. These plans are for representation purposes only as defined by RICS Code of Measuring Practice and should be used as such by any prospective purchaser. Specifically no guarantee is given on the total square footage of the property if quoted on this plan. Any figure given is for initial guidance only and should not be relied on as a basis of valuation.