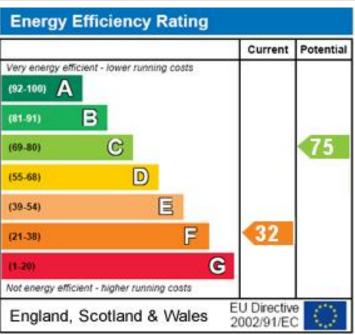

## Sandringham Road, N22 6RB

## £750,000 FREEHOLD

An impressive five bedroom mid-terraced family home situated on a popular tree lined residential turning. The property has been refurbished to an exceptional standard with benefits including, a beautiful loft extension as well as an extended kitchen/diner with bi-folding doors and integrated appliances. The ground floor features two reception rooms, a stunning kitchen/diner which offers a beautiful living space for entertaining guests and family, with access to a lands caped rear garden. The ground floor also benefits from a downstairs cloakroom. The first floor boasts three bright bedroom and a family bathroom. The second floor loft conversion adds a further two bedrooms and shower room. Sandringham Road is ideally located for the vibrant Wood Green shopping area with all its bars and restaurants and with easy access to Turnpike Lane and Wood Green Underground Station and multiple bus routes.