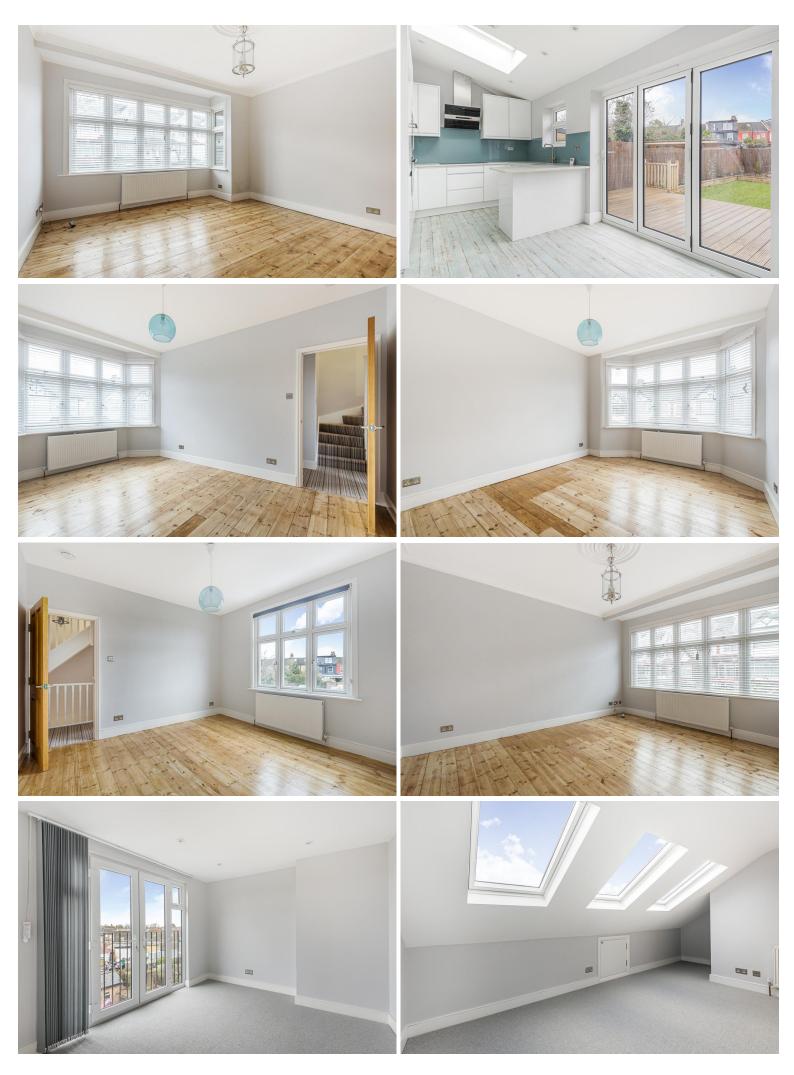

## £750,000 FREEHOLD

An impressive five bedroom mid-terraced family home situated on a popular tree lined residential turning. The property has been refurbished to an exceptional standard with benefits including, a beautiful loft extension as well as an extended kitchen/diner with bi-folding doors and integrated appliances. The ground floor features two reception rooms, a stunning kitchen/diner which offers a beautiful living space for entertaining guests and family, with access to a lands caped rear garden. The ground floor also benefits from a downstairs cloakroom. The first floor boasts three bright bedroom and a family bathroom. The second floor loft conversion adds a further two bedrooms and shower room. Sandringham Road is ideally located for the vibrant Wood Green shopping area with all its bars and restaurants and with easy access to Turnpike Lane and Wood Green Underground Station and multiple bus routes.