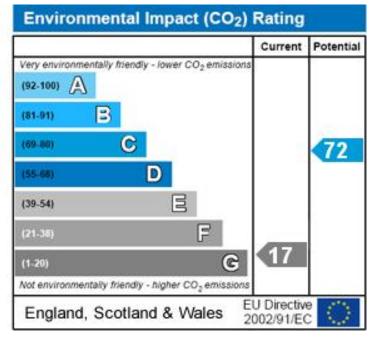

## Sandringham Road, N22 6RB

## £750,000 FREEHOLD

An impressive five bedroom mid-terraced family home situated on a popular tree lined residential turning. The property has been refurbished to an exceptional standard with benefits including, a beautiful loft extension as well as an extended kitchen/diner with bi-folding doors and integrated appliances. The ground floor features two reception rooms, a stunning kitchen/diner which offers a beautiful living space for entertaining guests and family, with access to a lands caped rear garden. The ground floor also benefits from a downstairs cloakroom. The first floor boasts three bright bedroom and a family bathroom. The second floor loft conversion adds a further two bedrooms and shower room. Sandringham Road is ideally located for the vibrant Wood Green shopping area with all its bars and restaurants and with easy access to Turnpike Lane and Wood Green Underground Station and multiple bus routes.