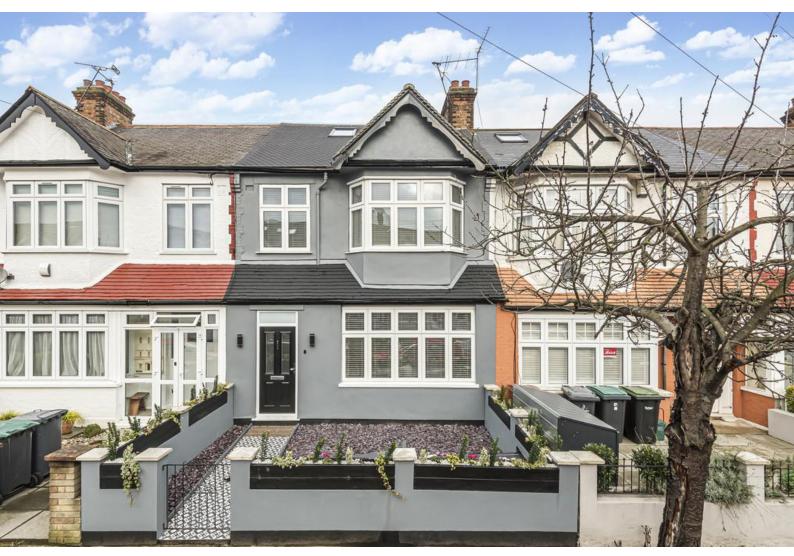

## Sandringham Road, N22 6RB

## £750,000 FREEHOLD

An impressive five bedroom mid-terraced family home situated on a popular tree lined residential turning. The property has been refurbished to an exceptional standard with benefits including, a beautiful loft extension as well as an extended kitchen/diner with bi-folding doors and integrated appliances. The ground floor features two reception rooms, a stunning kitchen/diner which offers a beautiful living space for entertaining guests and family, with access to a lands caped rear garden. The ground floor also benefits from a downstairs cloakroom. The first floor boasts three bright bedroom and a family bathroom. The second floor loft conversion adds a further two bedrooms and shower room. Sandringham Road is ideally located for the vibrant Wood Green shopping area with all its bars and restaurants and with easy access to Turnpike Lane and Wood Green Underground Station and multiple bus routes.