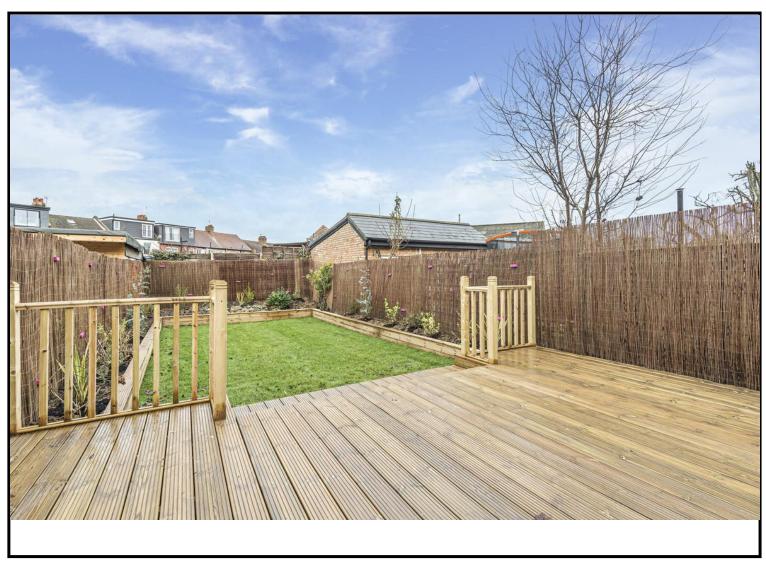

## £750,000 FREEHOLD

An impressive five bedroom mid-terraced family home situated on a popular tree lined residential turning. The property has been refurbished to an exceptional standard with benefits including, a beautiful loft extension as well as an extended kitchen/diner with bi-folding doors and integrated appliances. The ground floor features two reception rooms, a stunning kitchen/diner which offers a beautiful living space for entertaining guests and family, with access to a lands caped rear garden. The ground floor also benefits from a downstairs cloakroom. The first floor boasts three bright bedroom and a family bathroom. The second floor loft conversion adds a further two bedrooms and shower room. Sandringham Road is ideally located for the vibrant Wood Green shopping area with all its bars and restaurants and with easy access to Turnpike Lane and Wood Green Underground Station and multiple bus routes.