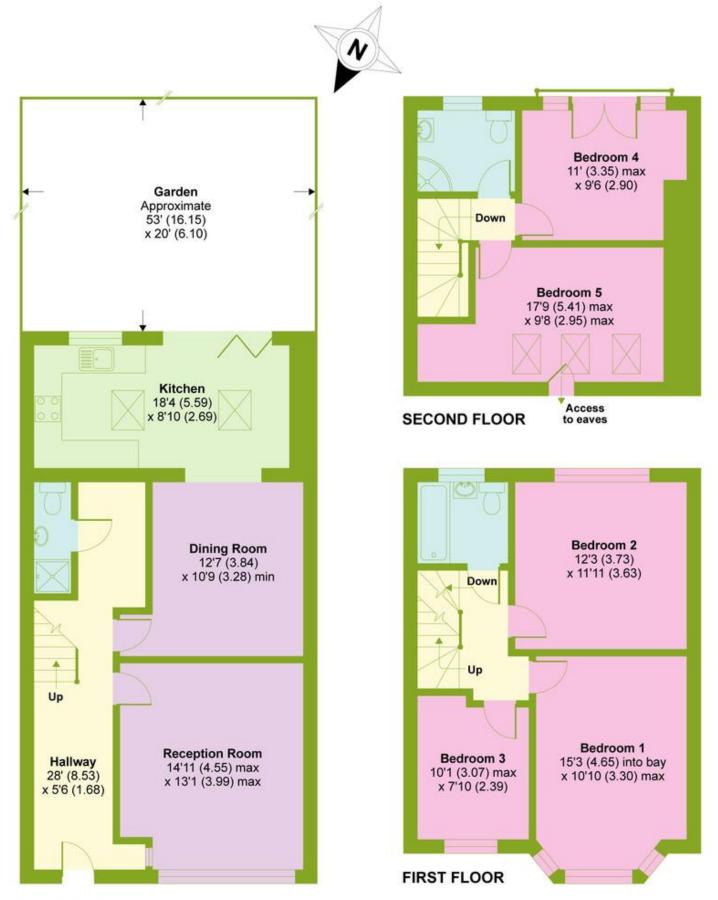

## Sandringham Road, London, N22

APPROX. GROSS INTERNAL FLOOR AREA 1581 SQ FT 146.9 SQ METRES

**GROUND FLOOR** 

Whilst every attempt has been made to ensure the accuracy of the floor plan contained here, measurements of doors, windows and rooms are approximate and no responsibility is taken for any error, omission or misstatement. These plans are for representation purposes only as defined by RICS Code of Measuring Practice and should be used as such by any prospective purchaser. Specifically no guarantee is given on the total square footage of the property if quoted on this plan. Any figure given is for initial guidance only and should not be relied on as a basis of valuation.