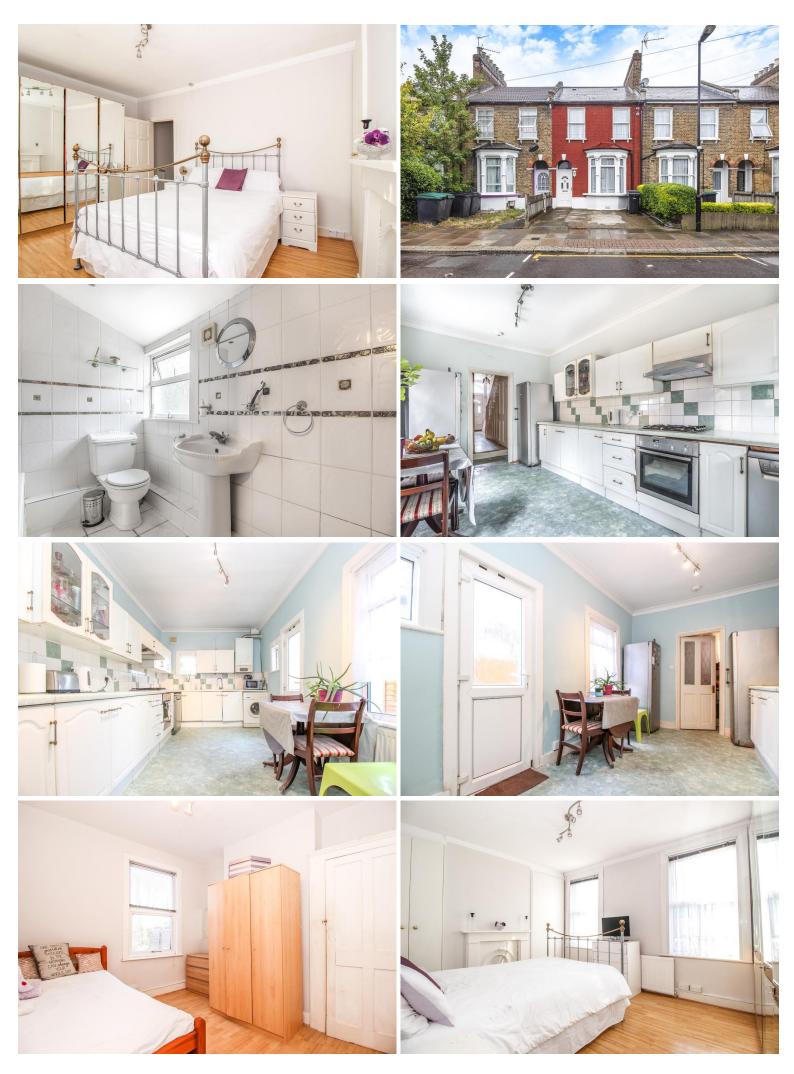

## St. Pauls Road, N17 0NE

## £450,000 FREEHOLD

A lovely three bedroom mid-terrace house located on a popular and sought after tree-lined residential road. The vendors describes the property as a family home with a great links into central London and a friendly community. Benefits include two reception rooms, kitchen/diner with access to a private rear garden, three double bedrooms and a family bathroom. Further benefits include a front drive suitable for two cars and abundance of storage space. St Pauls Road offers access to Northumberland Park and White Hart Lane Mainline Station serving Seven Sisters & Liverpool Street Stations as well as the popular Tottenham High Road with its wide choice of shops and restaurants.