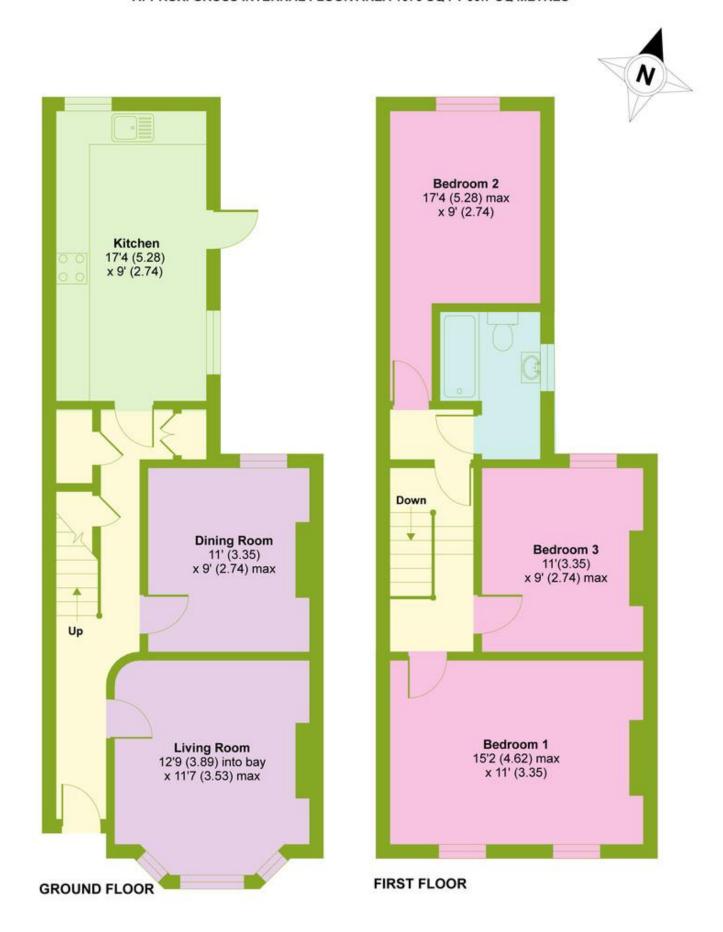

## St. Pauls Road, Tottenham, London, N17

APPROX. GROSS INTERNAL FLOOR AREA 1073 SQ FT 99.7 SQ METRES

Whilst every attempt has been made to ensure the accuracy of the floor plan contained here, measurements of doors, windows and rooms are approximate and no responsibility is taken for any error, omission or misstatement. These plans are for representation purposes only as defined by RICS Code of Measuring Practice and should be used as such by any prospective purchaser. Specifically no guarantee is given on the total square footage of the property if quoted on this plan. Any figure given is for initial guidance only and should not be relied on as a basis of valuation.