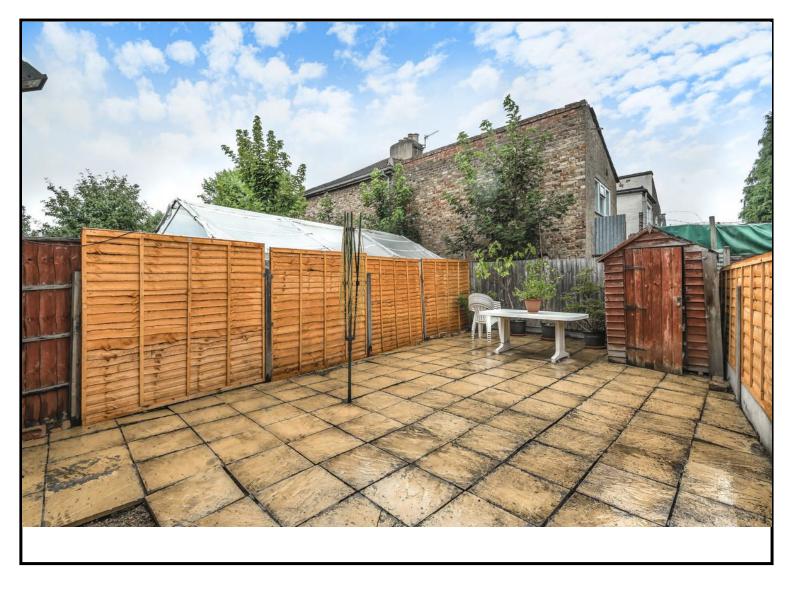

## £450,000 FREEHOLD

A lovely three bedroom mid-terrace house located on a popular and sought after tree-lined residential road. The vendors describes the property as a family home with a great links into central London and a friendly community. Benefits include two reception rooms, kitchen/diner with access to a private rear garden, three double bedrooms and a family bathroom. Further benefits include a front drive suitable for two cars and abundance of storage space. St Pauls Road offers access to Northumberland Park and White Hart Lane Mainline Station serving Seven Sisters & Liverpool Street Stations as well as the popular Tottenham High Road with its wide choice of shops and restaurants.