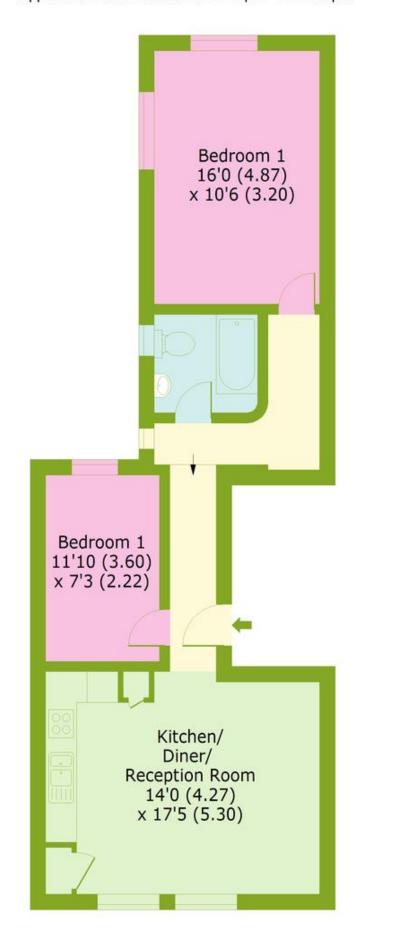

## Wightman Road, N4

Approx. Gross Internal Area 656 Sq Ft - 60.94 Sq M

Bounds Green Office 3 Latham Court Brownlow Road London N11 2ES 0208 - 365 - 8900 boundsgreen@wilkinsonbyrne.com Turnpike Lane Office
8 Turnpike Parade
Green Lanes
London N15 3EA
0208 - 888 - 0022
turnpikelane@wilkinsonbyrne.com