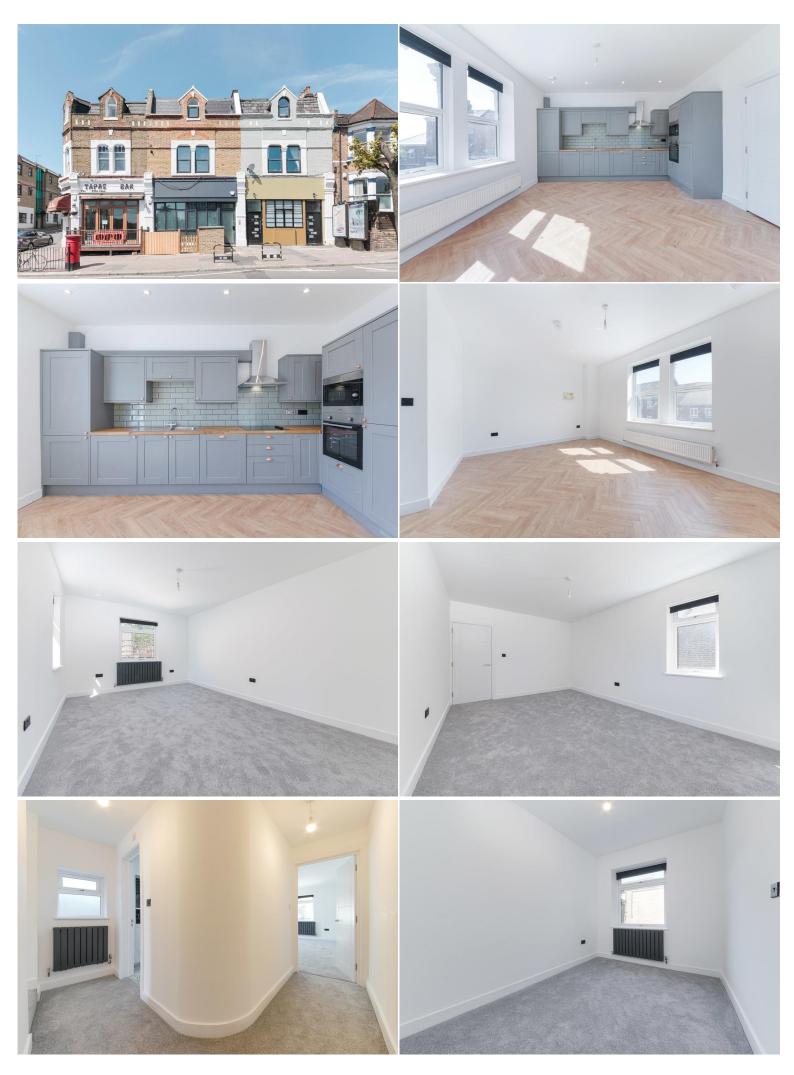

## £400,000 LEASEHOLD

A stunning two bedroom Victorian conversion, located on this highly regarded road, moments from the green open space of Finsbury Park. The property has been tastefully refurbished by the current owner and would be perfect for a professional couple or first time buyer. Benefits include an open plan reception room/kitchen, two bedrooms, immaculately presented bathroom and stunning views of the surrounding area. Conveniently located for the bars and restaurants of Stroud Green and Green Lanes, Harringay and fantastic transport links all within short walking distance via Finsbury Park, Manor House Tube station (Piccadilly Line) and Harringay Green Lanes Overground station.