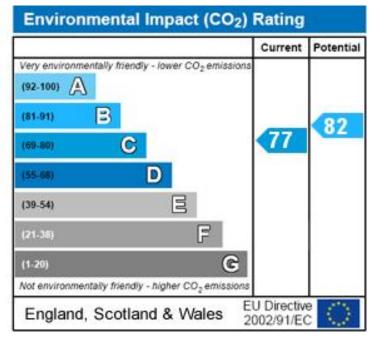

employment has the authority to make or give any representation or warranty in respect of the property.

## Bracknell Close, Wood Green, London, N22 5RF

APPROX. GROSS INTERNAL FLOOR AREA 528 SQ FT 49 SQ METRES









Whilst every attempt has been made to ensure the accuracy of the floor plan contained here, measurements of doors, windows and rooms are approximate and no responsibility is taken for any error, omission or misstatement. These plans are for representation purposes only as defined by RICS Code of Measuring Practice and should be used as such by any prospective purchaser. Specifically no guarantee is given on the total square footage of the property if quoted on this plan. Any figure given is for initial guidance only and should not be relied on as a basis of valuation.







Bounds Green Office 3 Latham Court Brownlow Road London N11 2ES 0208 - 365 - 8900 boundsgreen@wilkinsonbyrne.com Turnpike Lane Office
8 Turnpike Parade
Green Lanes
London N15 3EA
0208 - 888 - 0022
turnpikelane@wilkinsonbyrne.com