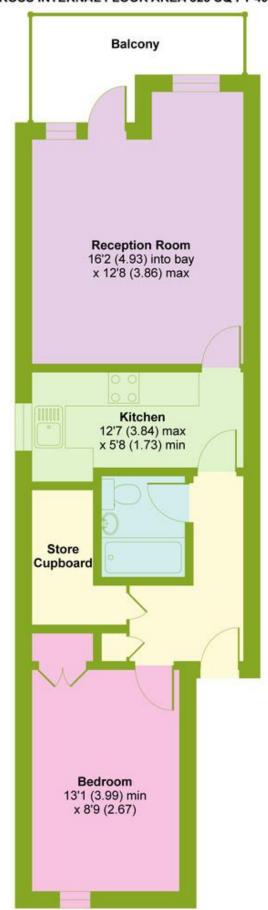

## Bracknell Close, Wood Green, London, N22 5RF

APPROX. GROSS INTERNAL FLOOR AREA 528 SQ FT 49 SQ METRES

Whilst every attempt has been made to ensure the accuracy of the floor plan contained here, measurements of doors, windows and rooms are approximate and no responsibility is taken for any error, omission or misstatement. These plans are for representation purposes only as defined by RICS Code of Measuring Practice and should be used as such by any prospective purchaser. Specifically no guarantee is given on the total square footage of the property if quoted on this plan. Any figure given is for initial guidance only and should not be relied on as a basis of valuation.