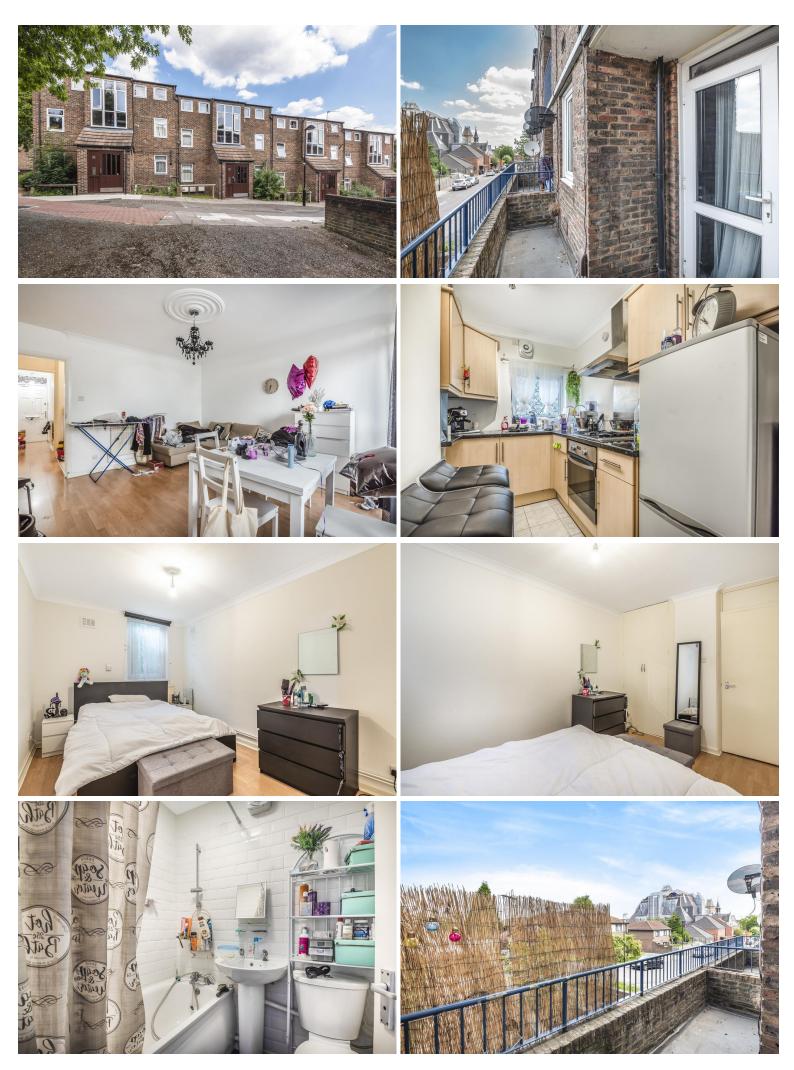

## £255,000 LEASEHOLD

A lovely one bedroom purpose built apartment situated in a popular residential turning. Wilkinson Byrne believe the property would be perfect for a first time buyer or buy-to-let investor. Benefits include a spacious reception room leading through to a balcony, modern kitchen and spacious bathroom. Further benefits include an abundance of storage space and offered on a chain free basis. The property is ideally situated for the vibrant Wood Green shopping area with all its bars and restaurants and with easy access to both Wood Green and Turnpike Lane Underground Station.