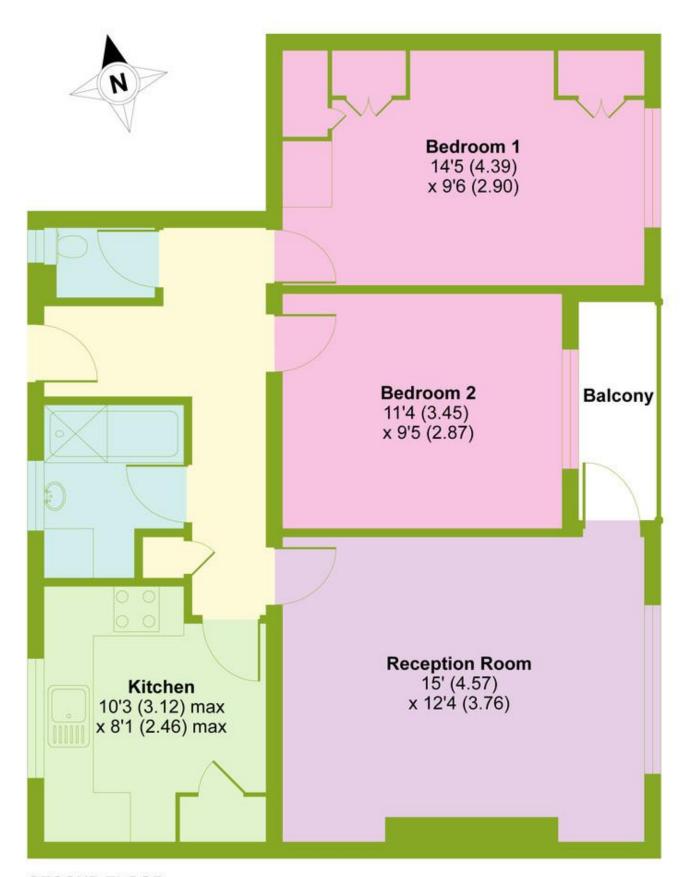

## Remingon Road, Tottenham, London, N15

APPROX. GROSS INTERNAL FLOOR AREA 676 SQ FT 62.8 SQ METRES

SECOND FLOOR

Whilst every attempt has been made to ensure the accuracy of the floor plan contained here, measurements of doors, windows and rooms are approximate and no responsibility is taken for any error, omission or misstatement. These plans are for representation purposes only as defined by RICS Code of Measuring Practice and should be used as such by any prospective purchaser. Specifically no guarantee is given on the total square footage of the property if quoted on this plan. Any figure given is for initial guidance only and should not be relied on as a basis of valuation.