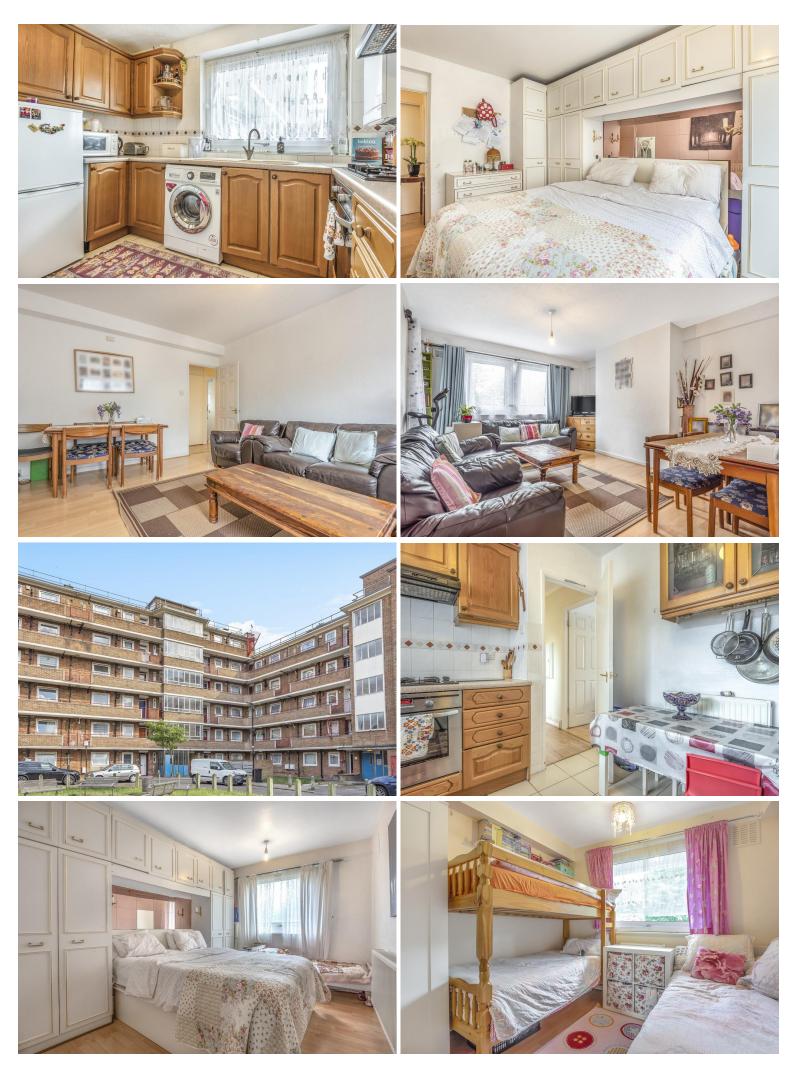

## £300,000 LEASEHOLD

A delightful two double bedroom second floor apartment set within a well maintained low rise purpose built block. The property boasts a spacious reception room with access to a balcony, kitchen/diner, two double bedrooms, bathroom and separate cloakroom. Offering access to Manor House tube (Piccadilly Line Zone 2) as well as Finsbury Park and Harringay shopping arena. Seven Sisters Underground/Overground is nearby with links to Liverpool Street. Early viewing is highly recommended.