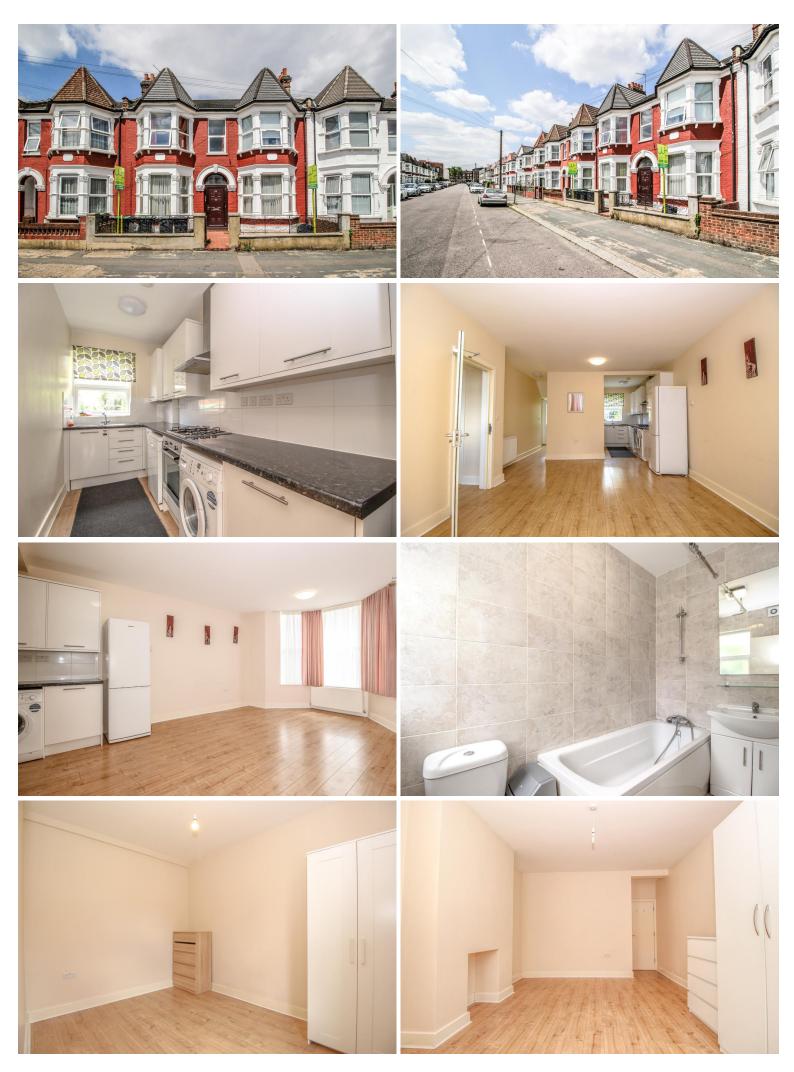

## £1,550 PCM

Converted from this impressive double fronted period property is this spacious two bedroom ground floor apartment. The property has been well maintained by the current vendor and would be perfect for a first time buy er. Benefits include an open plan reception/kitchen with modern fitted kitchen appliances, two good size bedrooms, bathroom and sole use of a private rear garden. Whymark Avenue is ideally situated for the vibrant Wood Green shopping area with all its bars and restaurants and with easy access to both Wood Green and Turnpike Lane Underground Station.