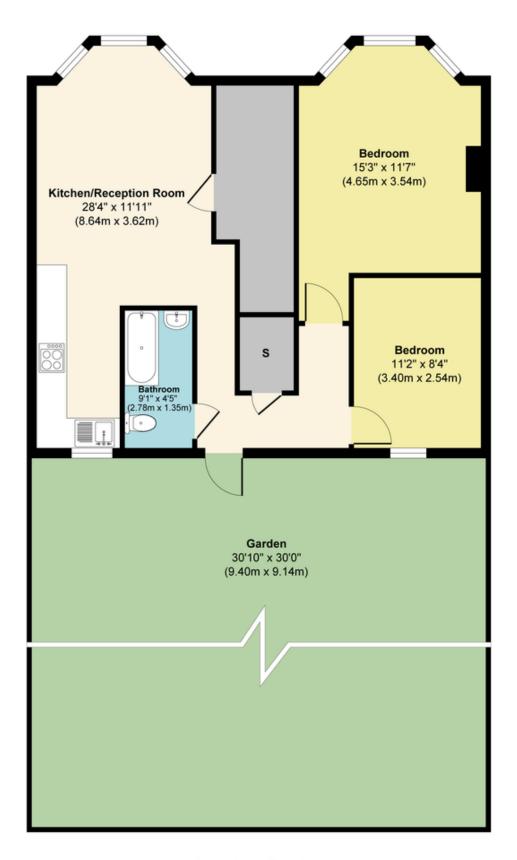

## 58 Whymark Avenue

Approximate Floor Area 726 Sq. ft (67.52 Sq. m)

Approx. Gross Internal Floor Area 726 sq. ft / 67.52 sq. m Produced by Elements Property

Bounds Green Office 3 Latham Court Brownlow Road London N11 2ES 0208 - 365 - 8900 boundsgreen@wilkinsonbyrne.com Turnpike Lane Office 8 Turnpike Parade Green Lanes London N15 3EA 0208 - 888 - 0022 turnpikelane@wilkinsonbyrne.com