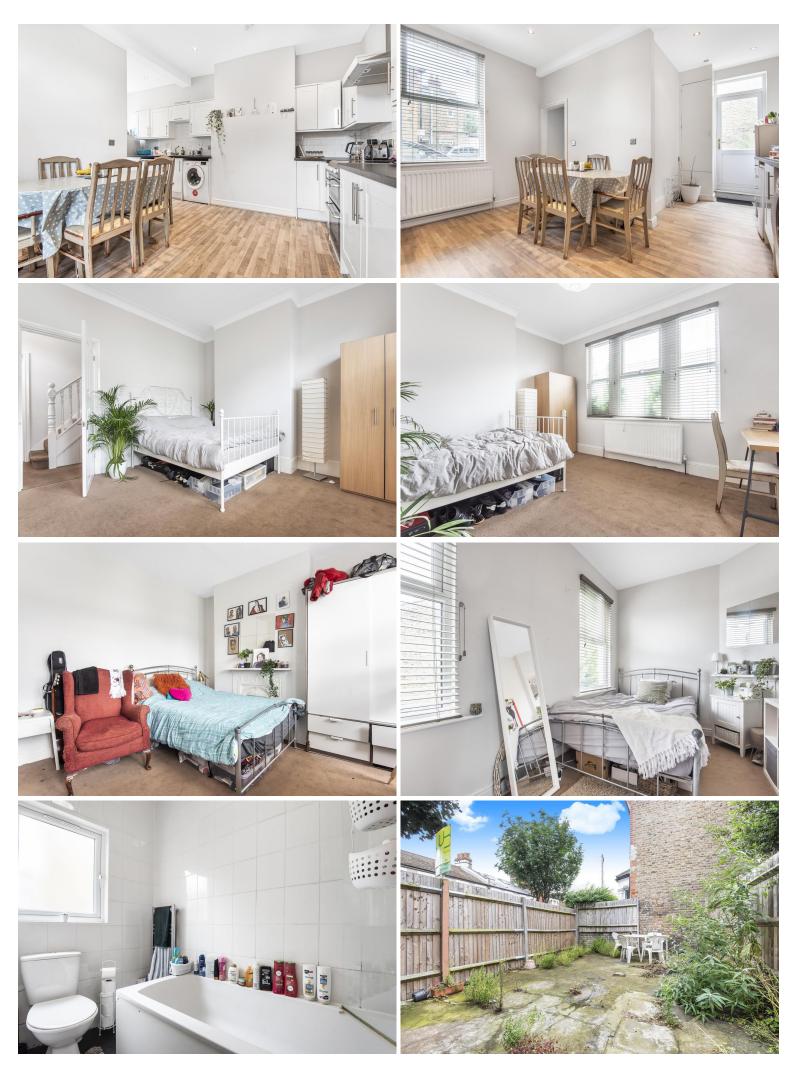

## £549,995 FREEHOLD

A desirable three bedroom, end-of-terrace, Victorian property located on a popular residential street moments away from Green Lanes, Harringay. The property has been well maintained by the current vendor offering a contemporary feel whilst retaining its original period charm. The ground floor features a spacious reception room, kitchen/dining room, downstairs bathroom and a private rear garden. Further benefits include a downstairs cloakroom, abundance of storage space as well as scope to add off street parking to the rear subject to the usual council consent. The first floor boasts three bedrooms, modern bathroom and access to the loft. Located within catchment area of local primary schools and moments away from Chest nuts Park and Green Lanes, Harringay with its superb selection of shops and restaurants as well as the highly acclaimed Salisbury Arms public house and Blend coffee shop. Transport can be found at Turnpike Lane, Manor House (Piccadilly Line) and Harringay Green Lanes