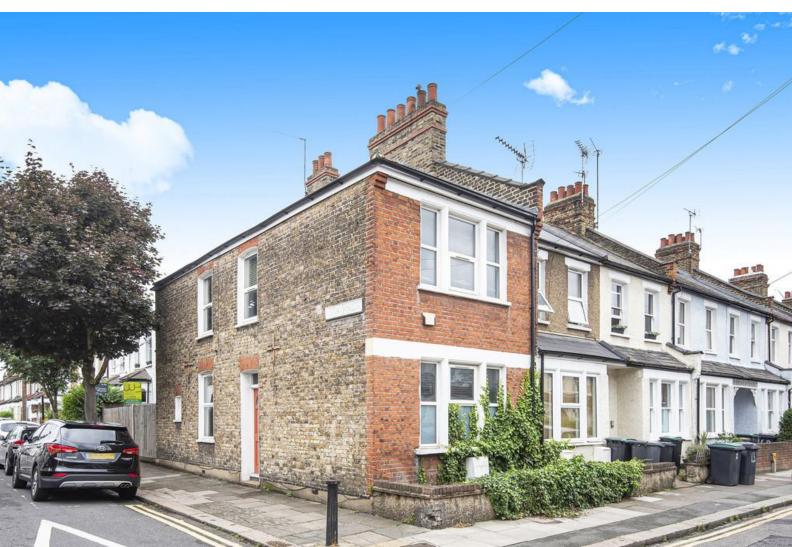

## Etherley Road, N15 3AU

## £549,995 FREEHOLD

A desirable three bedroom, end-of-terrace, Victorian property located on a popular residential street moments away from Green Lanes, Harringay. The property has been well maintained by the current vendor offering a contemporary feel whilst retaining its original period charm. The ground floor features a spacious reception room, kitchen/dining room, downstairs bathroom and a private rear garden. Further benefits include a downstairs cloakroom, abundance of storage space as well as scope to add off street parking to the rear subject to the usual council consent. The first floor boasts three bedrooms, modern bathroom and access to the loft. Located within catchment area of local primary schools and moments away from Chest nuts Park and Green Lanes, Harringay with its superb selection of shops and restaurants as well as the highly acclaimed Salisbury Arms public house and Blend coffee shop. Transport can be found at Turnpike Lane, Manor House (Piccadilly Line) and Harringay Green Lanes