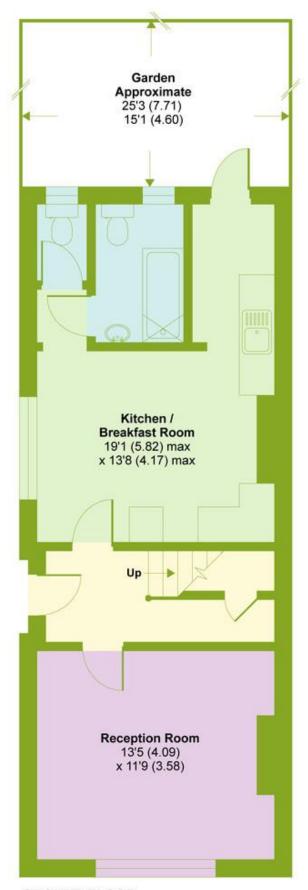

## Etherley Road, Harringay, London, N15

APPROX. GROSS INTERNAL FLOOR AREA 1000 SQ FT 92.9 SQ METRES

**GROUND FLOOR** 

FIRST FLOOR

Whilst every attempt has been made to ensure the accuracy of the floor plan contained here, measurements of doors, windows and rooms are approximate and no responsibility is taken for any error, omission or misstatement. These plans are for representation purposes only as defined by RICS Code of Measuring Practice and should be used as such by any prospective purchaser. Specifically no guarantee is given on the total square footage of the property if quoted on this plan. Any figure given is for initial guidance only and should not be relied on as a basis of valuation.