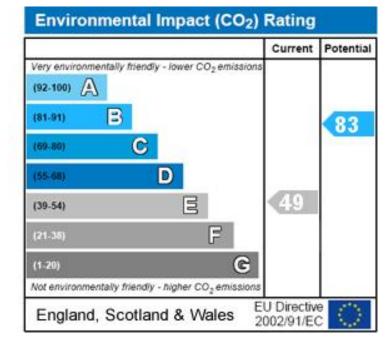

## Etherley Road, N15 3AU

## £549,995 FREEHOLD

A desirable three bedroom, end-of-terrace, Victorian property located on a popular residential street moments away from Green Lanes, Harringay. The property has been well maintained by the current vendor offering a contemporary feel whilst retaining its original period charm. The ground floor features a spacious reception room, kitchen/dining room, downstairs bathroom and a private rear garden. Further benefits include a downstairs cloakroom, abundance of storage space as well as scope to add off street parking to the rear subject to the usual council consent. The first floor boasts three bedrooms, modern bathroom and access to the loft. Located within catchment area of local primary schools and moments away from Chest nuts Park and Green Lanes, Harringay with its superb selection of shops and restaurants as well as the highly acclaimed Salisbury Arms public house and Blend coffee shop. Transport can be found at Turnpike Lane, Manor House (Piccadilly Line) and Harringay Green Lanes