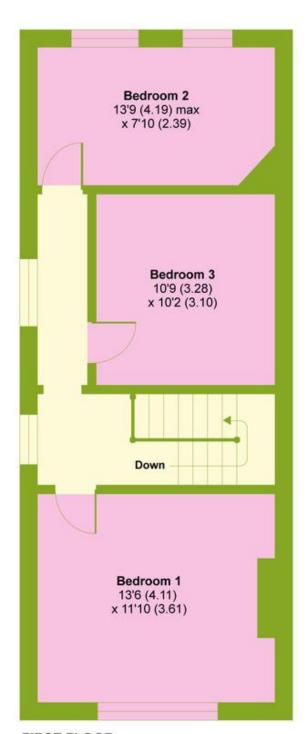

## Etherley Road, Harringay, London, N15

APPROX. GROSS INTERNAL FLOOR AREA 1000 SQ FT 92.9 SQ METRES

**GROUND FLOOR** 

FIRST FLOOR

Whilst every attempt has been made to ensure the accuracy of the floor plan contained here, measurements of doors, windows and rooms are approximate and no responsibility is taken for any error, omission or misstatement. These plans are for representation purposes only as defined by RICS Code of Measuring Practice and should be used as such by any prospective purchaser. Specifically no guarantee is given on the total square footage of the property if quoted on this plan. Any figure given is for initial guidance only and should not be relied on as a basis of valuation.