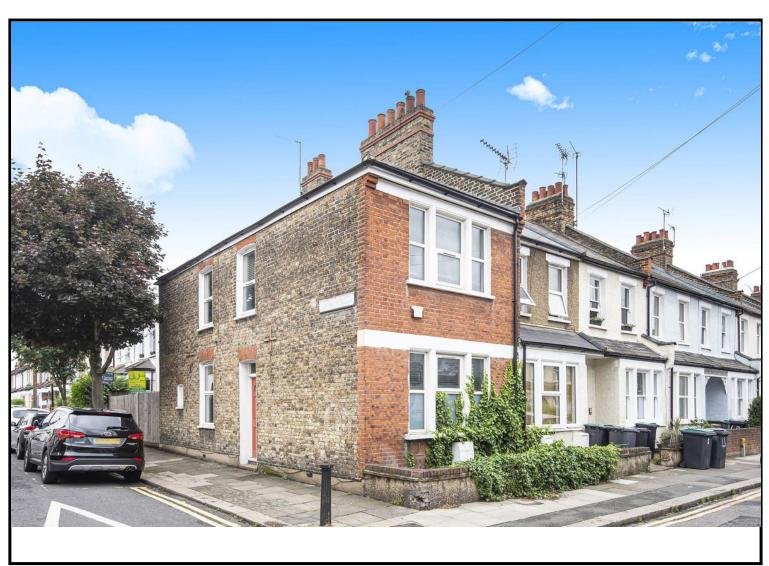

## Etherley Road, N15 3AU

## £549,995 FREEHOLD

A desirable three bedroom, end-of-terrace, Victorian property located on a popular residential street moments away from Green Lanes, Harringay. The property has been well maintained by the current vendor offering a contemporary feel whilst retaining its original period charm. The ground floor features a spacious reception room, kitchen/dining room, downstairs bathroom and a private rear garden. Further benefits include a downstairs cloakroom, abundance of storage space as well as scope to add off street parking to the rear subject to the usual council consent. The first floor boasts three bedrooms, modern bathroom and access to the loft. Located within catchment area of local primary schools and moments away from Chest nuts Park and Green Lanes, Harringay with its superb selection of shops and restaurants as well as the highly acclaimed Salisbury Arms public house and Blend coffee shop. Transport can be found at Turnpike Lane, Manor House (Piccadilly Line) and Harringay Green Lanes