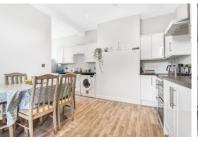

## £549,995 FREEHOLD

A desirable three bedroom, end-of-terrace, Victorian property located on a popular residential street moments away from Green Lanes, Harringay. The property has been well maintained by the current vendor offering a contemporary feel whilst retaining its original period charm. The ground floor features a spacious reception room, kitchen/dining room, downstairs bathroom and a private rear garden. Further benefits include a downstairs cloakroom, abundance of storage space as well as scope to add off street parking to the rear subject to the usual council consent. The first floor boasts three bedrooms, modern bathroom and access to the loft. Located within catchment area of local primary schools and moments away from Chest nuts Park and Green Lanes, Harringay with its superb selection of shops and restaurants as well as the highly acclaimed Salisbury Arms public house and Blend coffee shop. Transport can be found at Turnpike Lane, Manor House (Piccadilly Line) and Harringay Green Lanes