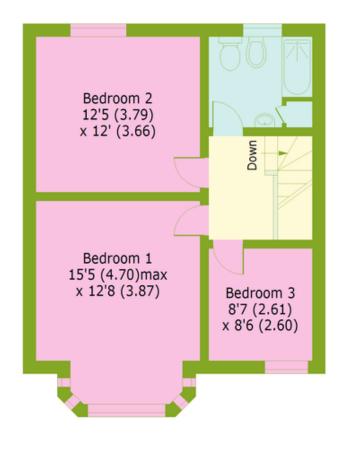

## Downhills Park Road, N17

Approx. Gross Internal Area (Excluding Shed) 1268 Sq Ft - 117.8 Sq M Approx. Gross Internal Area (Including Shed) 1354 Sq Ft - 125.8 Sq M

**GROUND FLOOR** 

FIRST FLOOR

Bounds Green Office 3 Latham Court Brownlow Road London N11 2ES 0208 - 365 - 8900 boundsgreen@wilkinsonbyrne.com Turnpike Lane Office
8 Turnpike Parade
Green Lanes
London N15 3EA
0208 - 888 - 0022
turnpikelane@wilkinsonbyrne.com