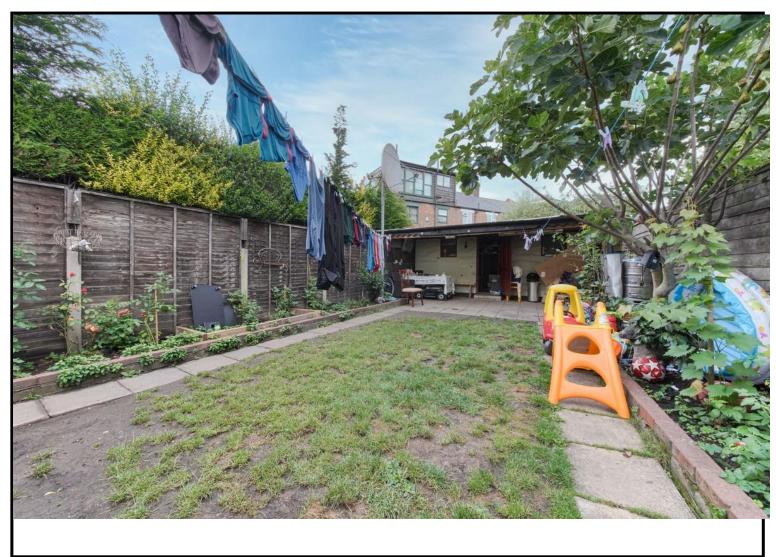

## £675,000 FREEHOLD

A stunning & rarely available 1920's built three bedroom terrace house offering stunning views of the green open spaces of the award winning Downhills Park. The property has been well maintained by the current owner and would be perfect for a family looking to move to this popular location. Benefits include two reception rooms, extended kitchen/diner with access to a picturesque rear garden, downstairs cloakroom, three bedrooms and a family size bathroom. Further benefits include an abundance of storage space and offered with no onward chain. Downhills Park Road is conveniently situated within close proximity to Seven Sisters BR/Underground station (Victoria Line - Zone 3).