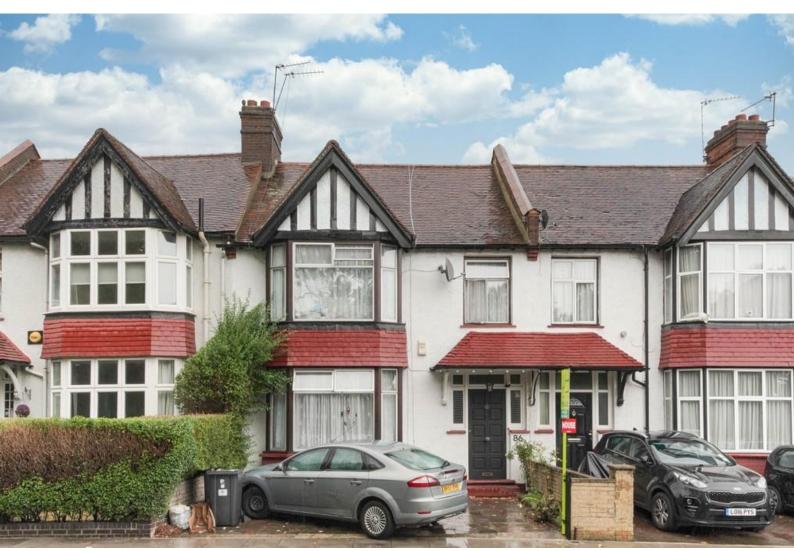

## Downhills Park Road, N17 6PB

## £675,000 FREEHOLD

A stunning & rarely available 1920's built three bedroom terrace house offering stunning views of the green open spaces of the award winning Downhills Park. The property has been well maintained by the current owner and would be perfect for a family looking to move to this popular location. Benefits include two reception rooms, extended kitchen/diner with access to a picturesque rear garden, downstairs cloakroom, three bedrooms and a family size bathroom. Further benefits include an abundance of storage space and offered with no onward chain. Downhills Park Road is conveniently situated within close proximity to Seven Sisters BR/Underground station (Victoria Line - Zone 3).