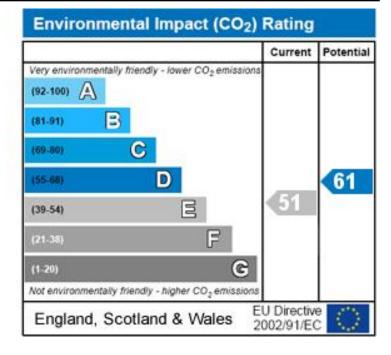

## Downhills Park Road, N17 6PB

## £675,000 FREEHOLD

A stunning & rarely available 1920's built three bedroom terrace house offering stunning views of the green open spaces of the award winning Downhills Park. The property has been well maintained by the current owner and would be perfect for a family looking to move to this popular location. Benefits include two reception rooms, extended kitchen/diner with access to a picturesque rear garden, downstairs cloakroom, three bedrooms and a family size bathroom. Further benefits include an abundance of storage space and offered with no onward chain. Downhills Park Road is conveniently situated within close proximity to Seven Sisters BR/Underground station (Victoria Line - Zone 3).