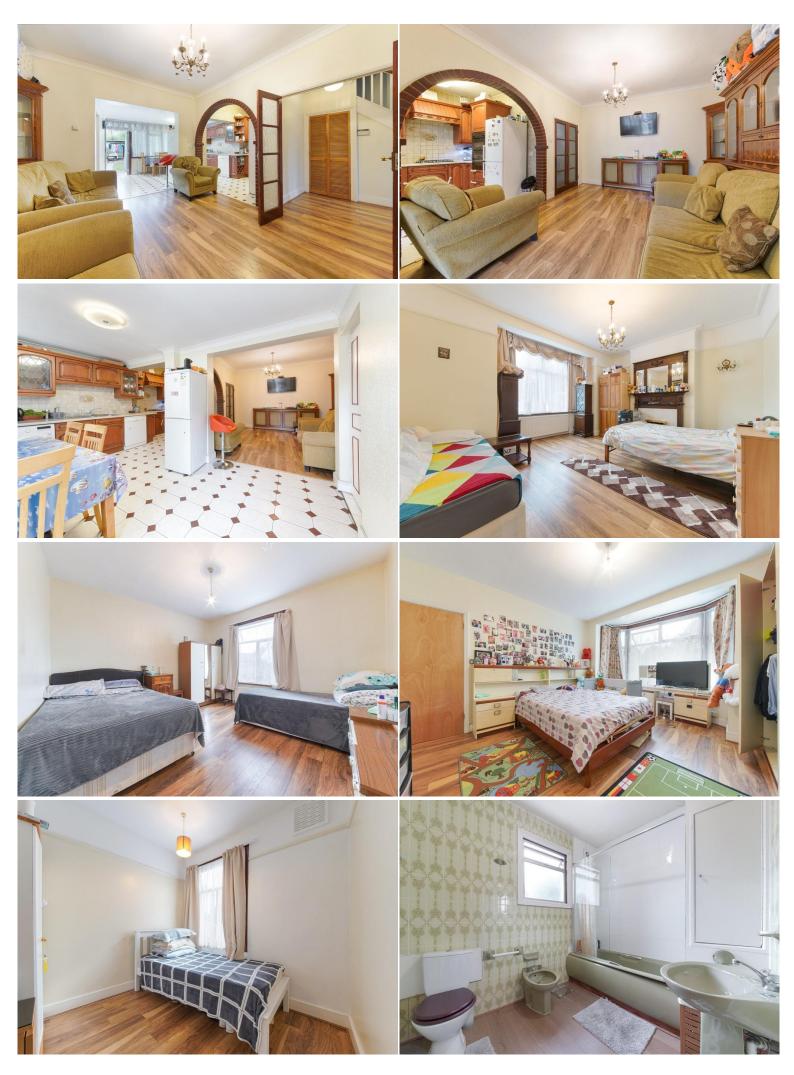

## £675,000 FREEHOLD

A stunning & rarely available 1920's built three bedroom terrace house offering stunning views of the green open spaces of the award winning Downhills Park. The property has been well maintained by the current owner and would be perfect for a family looking to move to this popular location. Benefits include two reception rooms, extended kitchen/diner with access to a picturesque rear garden, downstairs cloakroom, three bedrooms and a family size bathroom. Further benefits include an abundance of storage space and offered with no onward chain. Downhills Park Road is conveniently situated within close proximity to Seven Sisters BR/Underground station (Victoria Line - Zone 3).