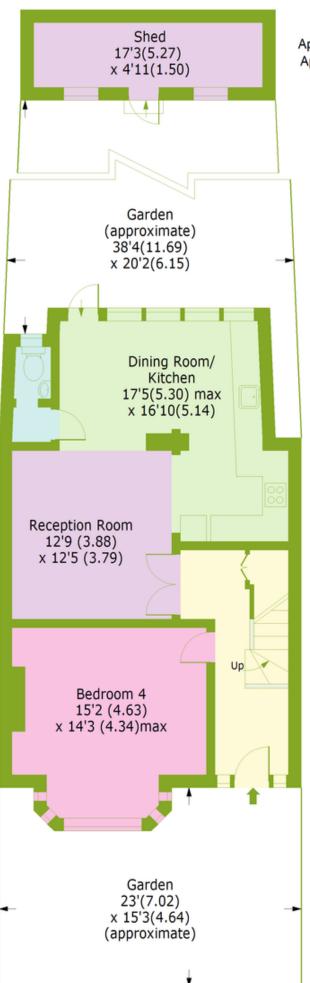

## Downhills Park Road, N17

Approx. Gross Internal Area (Excluding Shed) 1268 Sq Ft - 117.8 Sq M Approx. Gross Internal Area (Including Shed) 1354 Sq Ft - 125.8 Sq M

**GROUND FLOOR** 

FIRST FLOOR

Bounds Green Office 3 Latham Court Brownlow Road London N11 2ES 0208 - 365 - 8900 boundsgreen@wilkinsonbyrne.com Turnpike Lane Office
8 Turnpike Parade
Green Lanes
London N15 3EA
0208 - 888 - 0022
turnpikelane@wilkinsonbyrne.com