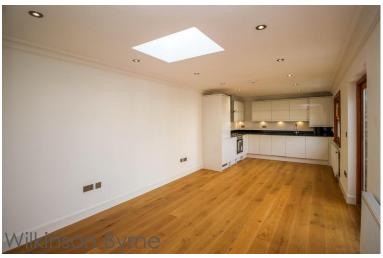

## £424,950 LEASEHOLD

With the entrance tucked behind vibrant Wood Green High Road and located above one of the large double fronted commercial buildings, you'll find this 'hidden gem'a huge 2 double bedroom apartment flat. Set within a period building and occupying 860 sqft; this naturally bright 'new build' flat has been finished to exceptional standard with it's own private balcony with views of Alexandra Palace. Features include: Master bedroom with large en-suite shower room, large double bedroom and a huge open-plan 32ft living space leading to a fully fitted kitchen finished with solid quartz worktops. Transport links are absolutely superb with a choice of Tumpike Lane and Wood Green Stations at either end of the high road and easy access for Alexandra Palace and Hornsey mainline station into Kings Cross and Moorgate. This leasehold flat comes with a brand-new 125 year lease, communal bike storage and supplied completely 'Chain Free'.