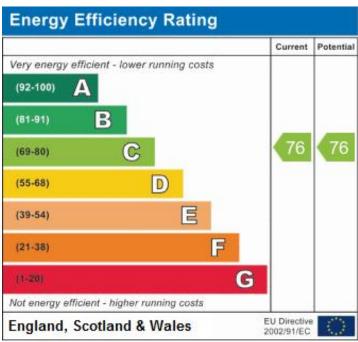

T: 0208 888 0022 E: turnpikelane@wilkinsonbyrne.com W: www.wilkinsonbyrne.com

Total Area: 79.9 m2 ... 860 ft2 (excluding balcony)

All measurements are approximate and for display purposes only

Environmental Impact (CO<sub>2</sub>) Rating Current Potential Very environmentally friendly - lower CO<sub>2</sub> emissions (92-100)B (81-91)76 76 C (69-80)D (56-68) E (39-54)F (1-20)G Not environmentally friendly - higher CO<sub>2</sub> emissions EU Directive 2002/91/EC England, Scotland & Wales