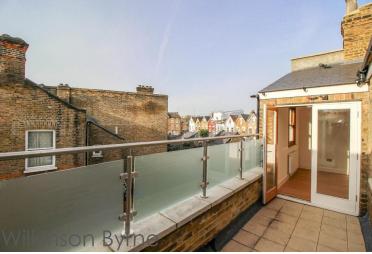

## £424,950 LEASEHOLD

With the entrance tucked behind vibrant Wood Green High Road and located above one of the large double fronted commercial buildings, you'll find this 'hidden gem'a huge 2 double bedroom apartment flat. Set within a period building and occupying 860 sqft; this naturally bright 'new build' flat has been finished to exceptional standard with it's own private balcony with views of Alexandra Palace. Features include: Master bedroom with large en-suite shower room, large double bedroom and a huge open-plan 32ft living space leading to a fully fitted kitchen finished with solid quartz worktops. Transport links are absolutely superb with a choice of Tumpike Lane and Wood Green Stations at either end of the high road and easy access for Alexandra Palace and Hornsey mainline station into Kings Cross and Moorgate. This leasehold flat comes with a brand-new 125 year lease, communal bike storage and supplied completely 'Chain Free'.