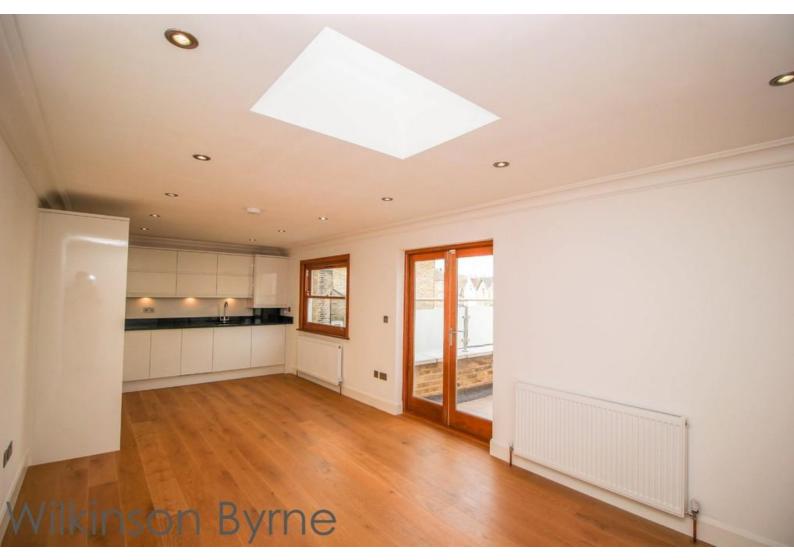

## £424,950 LEASEHOLD

With the entrance tucked behind vibrant Wood Green High Road and located above one of the large double fronted commercial buildings, you'll find this 'hidden gem'a huge 2 double bedroom apartment flat. Set within a period building and occupying 860 sqft; this naturally bright 'new build' flat has been finished to exceptional standard with it's own private balcony with views of Alexandra Palace. Features include: Master bedroom with large en-suite shower room, large double bedroom and a huge open-plan 32ft living space leading to a fully fitted kitchen finished with solid quartz worktops. Transport links are absolutely superb with a choice of Tumpike Lane and Wood Green Stations at either end of the high road and easy access for Alexandra Palace and Hornsey mainline station into Kings Cross and Moorgate. This leasehold flat comes with a brand-new 125 year lease, communal bike storage and supplied completely 'Chain Free'.