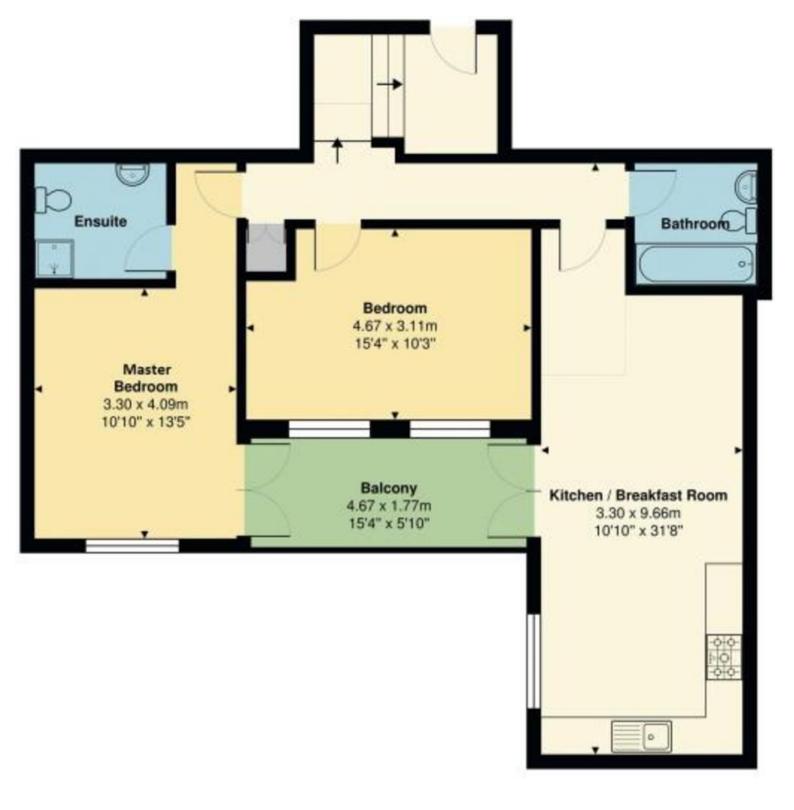

## £424,950 LEASEHOLD

With the entrance tucked behind vibrant Wood Green High Road and located above one of the large double fronted commercial buildings, you'll find this 'hidden gem'a huge 2 double bedroom apartment flat. Set within a period building and occupying 860 sqft; this naturally bright 'new build' flat has been finished to exceptional standard with it's own private balcony with views of Alexandra Palace. Features include: Master bedroom with large en-suite shower room, large double bedroom and a huge open-plan 32ft living space leading to a fully fitted kitchen finished with solid quartz worktops. Transport links are absolutely superb with a choice of Tumpike Lane and Wood Green Stations at either end of the high road and easy access for Alexandra Palace and Hornsey mainline station into Kings Cross and Moorgate. This leasehold flat comes with a brand-new 125 year lease, communal bike storage and supplied completely 'Chain Free'.

T: 0208 888 0022 E: turnpikelane@wilkinsonbyrne.com W: www.wilkinsonbyrne.com

Total Area: 79.9 m2 ... 860 ft2 (excluding balcony)

All measurements are approximate and for display purposes only

Environmental Impact (CO<sub>2</sub>) Rating Current Potential Very environmentally friendly - lower CO<sub>2</sub> emissions (92-100)B (81-91)76 76 C (69-80)D (56-68) E (39-54)F (1-20)G Not environmentally friendly - higher CO<sub>2</sub> emissions EU Directive 2002/91/EC England, Scotland & Wales