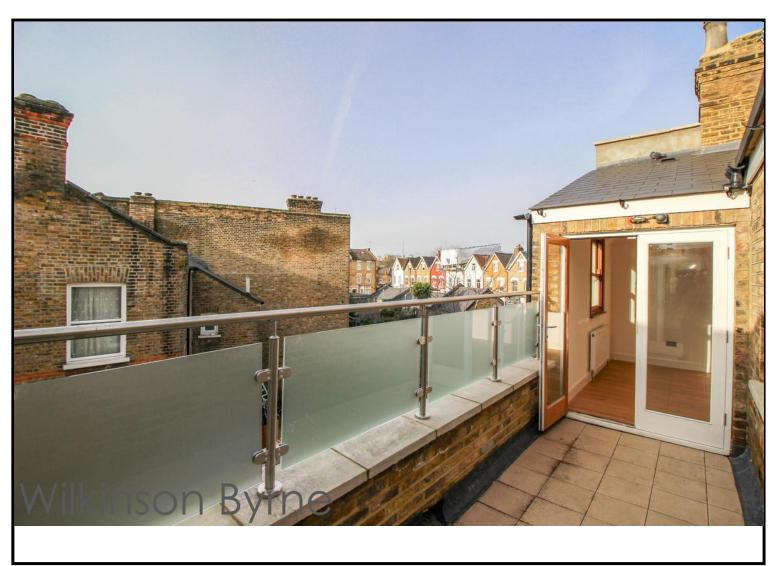

## £424,950 LEASEHOLD

With the entrance tucked behind vibrant Wood Green High Road and located above one of the large double fronted commercial buildings, you'll find this 'hidden gem'a huge 2 double bedroom apartment flat. Set within a period building and occupying 860 sqft; this naturally bright 'new build' flat has been finished to exceptional standard with it's own private balcony with views of Alexandra Palace. Features include: Master bedroom with large en-suite shower room, large double bedroom and a huge open-plan 32ft living space leading to a fully fitted kitchen finished with solid quartz worktops. Transport links are absolutely superb with a choice of Tumpike Lane and Wood Green Stations at either end of the high road and easy access for Alexandra Palace and Hornsey mainline station into Kings Cross and Moorgate. This leasehold flat comes with a brand-new 125 year lease, communal bike storage and supplied completely 'Chain Free'.