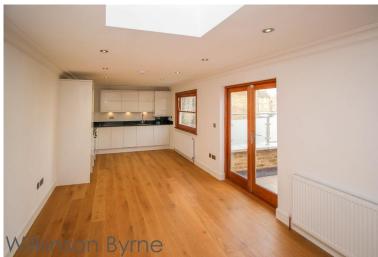

## £424,950 LEASEHOLD

With the entrance tucked behind vibrant Wood Green High Road and located above one of the large double fronted commercial buildings, you'll find this 'hidden gem'a huge 2 double bedroom apartment flat. Set within a period building and occupying 860 sqft; this naturally bright 'new build' flat has been finished to exceptional standard with it's own private balcony with views of Alexandra Palace. Features include: Master bedroom with large en-suite shower room, large double bedroom and a huge open-plan 32ft living space leading to a fully fitted kitchen finished with solid quartz worktops. Transport links are absolutely superb with a choice of Tumpike Lane and Wood Green Stations at either end of the high road and easy access for Alexandra Palace and Hornsey mainline station into Kings Cross and Moorgate. This leasehold flat comes with a brand-new 125 year lease, communal bike storage and supplied completely 'Chain Free'.