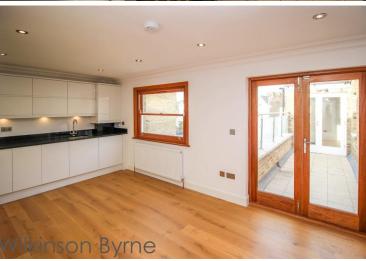

## £424,950 LEASEHOLD

With the entrance tucked behind vibrant Wood Green High Road and located above one of the large double fronted commercial buildings, you'll find this 'hidden gem'a huge 2 double bedroom apartment flat. Set within a period building and occupying 860 sqft; this naturally bright 'new build' flat has been finished to exceptional standard with it's own private balcony with views of Alexandra Palace. Features include: Master bedroom with large en-suite shower room, large double bedroom and a huge open-plan 32ft living space leading to a fully fitted kitchen finished with solid quartz worktops. Transport links are absolutely superb with a choice of Tumpike Lane and Wood Green Stations at either end of the high road and easy access for Alexandra Palace and Hornsey mainline station into Kings Cross and Moorgate. This leasehold flat comes with a brand-new 125 year lease, communal bike storage and supplied completely 'Chain Free'.