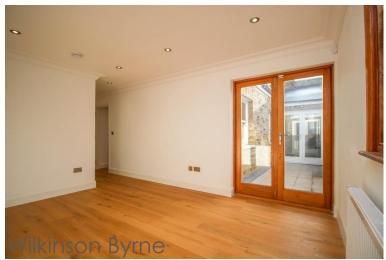

## £424,950 LEASEHOLD

With the entrance tucked behind vibrant Wood Green High Road and located above one of the large double fronted commercial buildings, you'll find this 'hidden gem'a huge 2 double bedroom apartment flat. Set within a period building and occupying 860 sqft; this naturally bright 'new build' flat has been finished to exceptional standard with it's own private balcony with views of Alexandra Palace. Features include: Master bedroom with large en-suite shower room, large double bedroom and a huge open-plan 32ft living space leading to a fully fitted kitchen finished with solid quartz worktops. Transport links are absolutely superb with a choice of Tumpike Lane and Wood Green Stations at either end of the high road and easy access for Alexandra Palace and Hornsey mainline station into Kings Cross and Moorgate. This leasehold flat comes with a brand-new 125 year lease, communal bike storage and supplied completely 'Chain Free'.