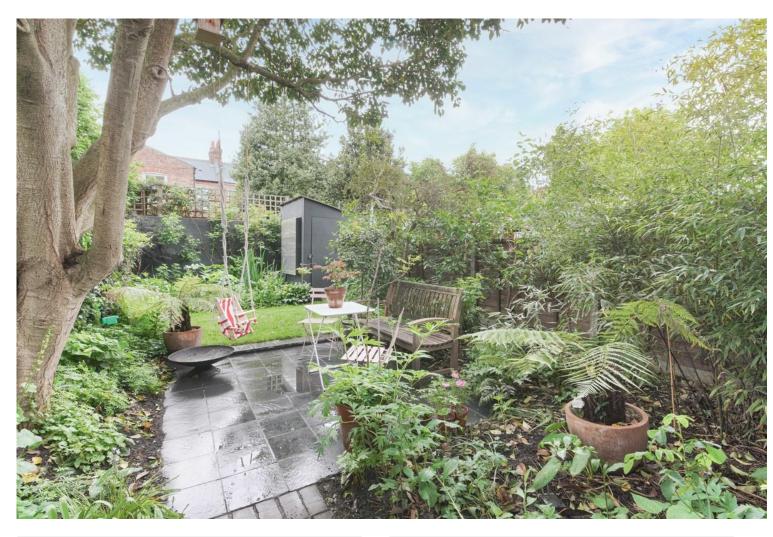

## £525,000 LEASEHOLD

A striking two-bedroom ground floor apartment, situated on one of the more desirable roads in the area. The property has been tastefully decorated by the current vendor with benefits including, a beautiful extended kitchen/diner with a feature skylight window. Benefits include a bay fronted reception room, two double bedroom, contemporary bathroom and kitchen/diner with access to a picturesque rear garden. Boundary Road is ideally situated for the vibrant Wood Green shopping area with all its bars and restaurants and with easy access to Turnpike Lane and Wood Green Underground Station and multiple bus routes. The iconic Westbury Gastro Pub and Restaurant (Westbury Avenue) as well as the green open spaces of both Lordship Recreation grounds and Downhill's Park are all close by.