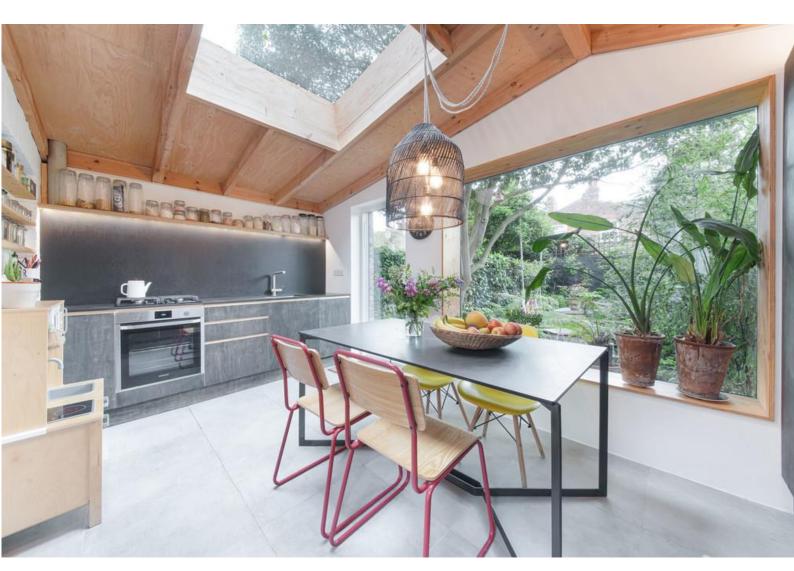

## £525,000 LEASEHOLD

A striking two-bedroom ground floor apartment, situated on one of the more desirable roads in the area. The property has been tastefully decorated by the current vendor with benefits including, a beautiful extended kitchen/diner with a feature skylight window. Benefits include a bay fronted reception room, two double bedroom, contemporary bathroom and kitchen/diner with access to a picturesque rear garden. Boundary Road is ideally situated for the vibrant Wood Green shopping area with all its bars and restaurants and with easy access to Turnpike Lane and Wood Green Underground Station and multiple bus routes. The iconic Westbury Gastro Pub and Restaurant (Westbury Avenue) as well as the green open spaces of both Lordship Recreation grounds and Downhill's Park are all close by.