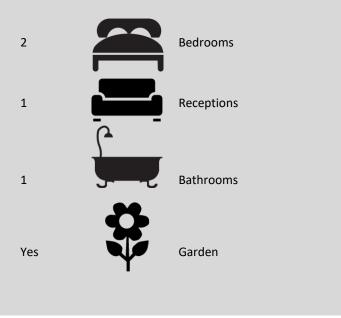

## £525,000 LEASEHOLD

A striking two-bedroom ground floor apartment, situated on one of the more desirable roads in the area. The property has been tastefully decorated by the current vendor with benefits including, a beautiful extended kitchen/diner with a feature skylight window. Benefits include a bay fronted reception room, two double bedroom, contemporary bathroom and kitchen/diner with access to a picturesque rear garden. Boundary Road is ideally situated for the vibrant Wood Green shopping area with all its bars and restaurants and with easy access to Turnpike Lane and Wood Green Underground Station and multiple bus routes. The iconic Westbury Gastro Pub and Restaurant (Westbury Avenue) as well as the green open spaces of both Lordship Recreation grounds and Downhill's Park are all close by.