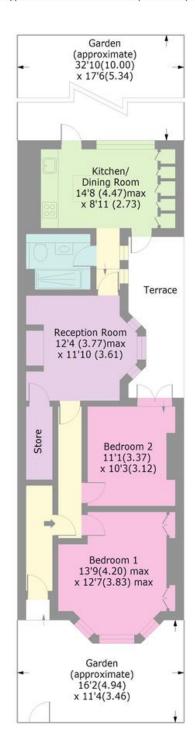

## Boundary Road, N15

Approx. Gross Internal Area 748 Sq Ft - 69.5 Sq M

**GROUND FLOOR** 

Bounds Green Office 3 Latham Court Brownlow Road London N11 2ES

0208-365-8900

Turnpike Lane Office 8 Turnpike Parade Green Lanes London N15 3EA