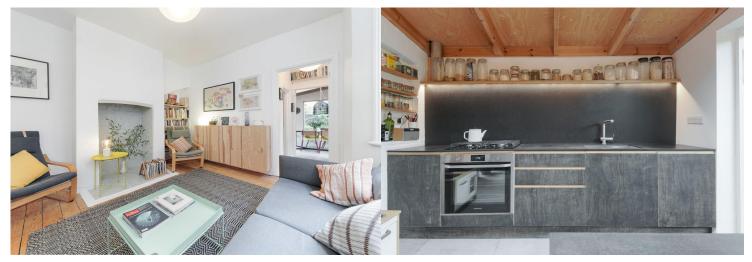

## £525,000 LEASEHOLD

A striking two-bedroom ground floor apartment, situated on one of the more desirable roads in the area. The property has been tastefully decorated by the current vendor with benefits including, a beautiful extended kitchen/diner with a feature skylight window. Benefits include a bay fronted reception room, two double bedroom, contemporary bathroom and kitchen/diner with access to a picturesque rear garden. Boundary Road is ideally situated for the vibrant Wood Green shopping area with all its bars and restaurants and with easy access to Turnpike Lane and Wood Green Underground Station and multiple bus routes. The iconic Westbury Gastro Pub and Restaurant (Westbury Avenue) as well as the green open spaces of both Lordship Recreation grounds and Downhill's Park are all close by.