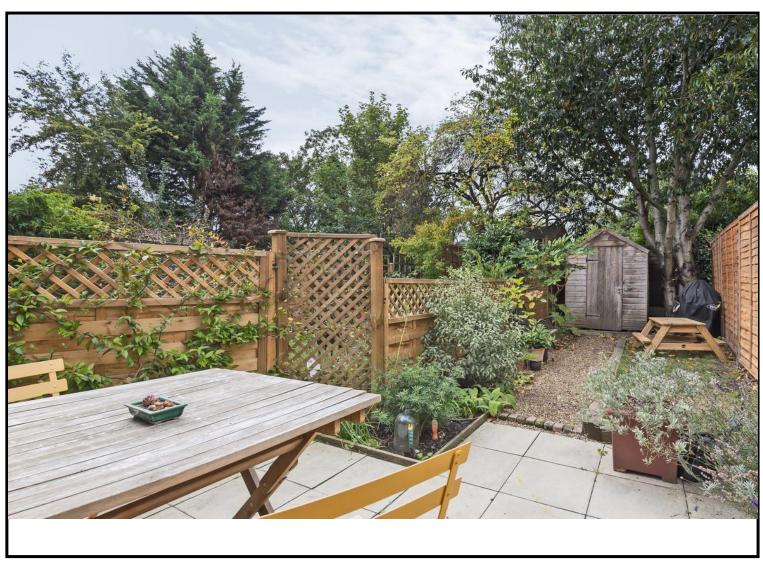

## Langham Road, N15 3QX

£375,000

A stunning one bedroom ground floor apartment on a desirable tree lined residential road. The property has been tastefully decorated by the current vendor providing a flair of modern chic throughout which is perfect for a young couple. Benefits include a spacious reception room, one double bedroom, family size bathroom and modern kitchen with access a picturesque south facing rear garden. Located within catchment area of local primary schools and moments away from Green Lanes, Harringay with its superb selection of shops and restaurants as well as the highly acclaimed Salisbury Arms public house and Blend coffee shop. Transport can be found at Turnpike Lane (Piccadilly Line) Underground station as well as Harringay Green Lanes station.