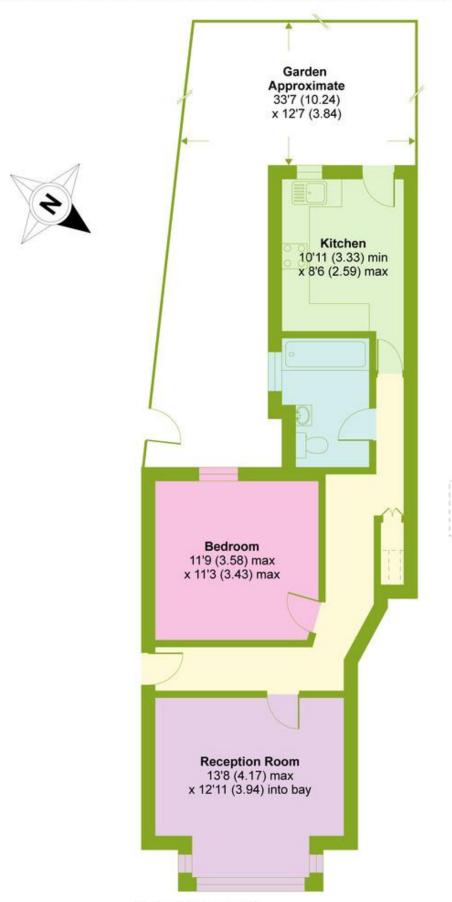

## Langham Road, London, N15

APPROX. GROSS INTERNAL FLOOR AREA 598 SQ FT 55.6 SQ METRES (EXCLUDES RESTRICTED HEAD HEIGHT)

Denotes restricted head height

**GROUND FLOOR** 

Whilst every attempt has been made to ensure the accuracy of the floor plan contained here, measurements of doors, windows and rooms are approximate and no responsibility is taken for any error, omission or misstatement. These plans are for representation purposes only as defined by RICS Code of Measuring Practice and should be used as such by any prospective purchaser. Specifically no guarantee is given on the total square footage of the property if quoted on this plan. Any figure given is for initial guidance only and should not be relied on as a basis of valuation.