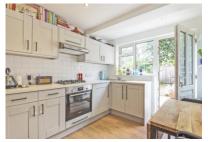

## Langham Road, N15 3QX

£375,000

A stunning one bedroom ground floor apartment on a desirable tree lined residential road. The property has been tastefully decorated by the current vendor providing a flair of modern chic throughout which is perfect for a young couple. Benefits include a spacious reception room, one double bedroom, family size bathroom and modern kitchen with access a picturesque south facing rear garden. Located within catchment area of local primary schools and moments away from Green Lanes, Harringay with its superb selection of shops and restaurants as well as the highly acclaimed Salisbury Arms public house and Blend coffee shop. Transport can be found at Turnpike Lane (Piccadilly Line) Underground station as well as Harringay Green Lanes station.