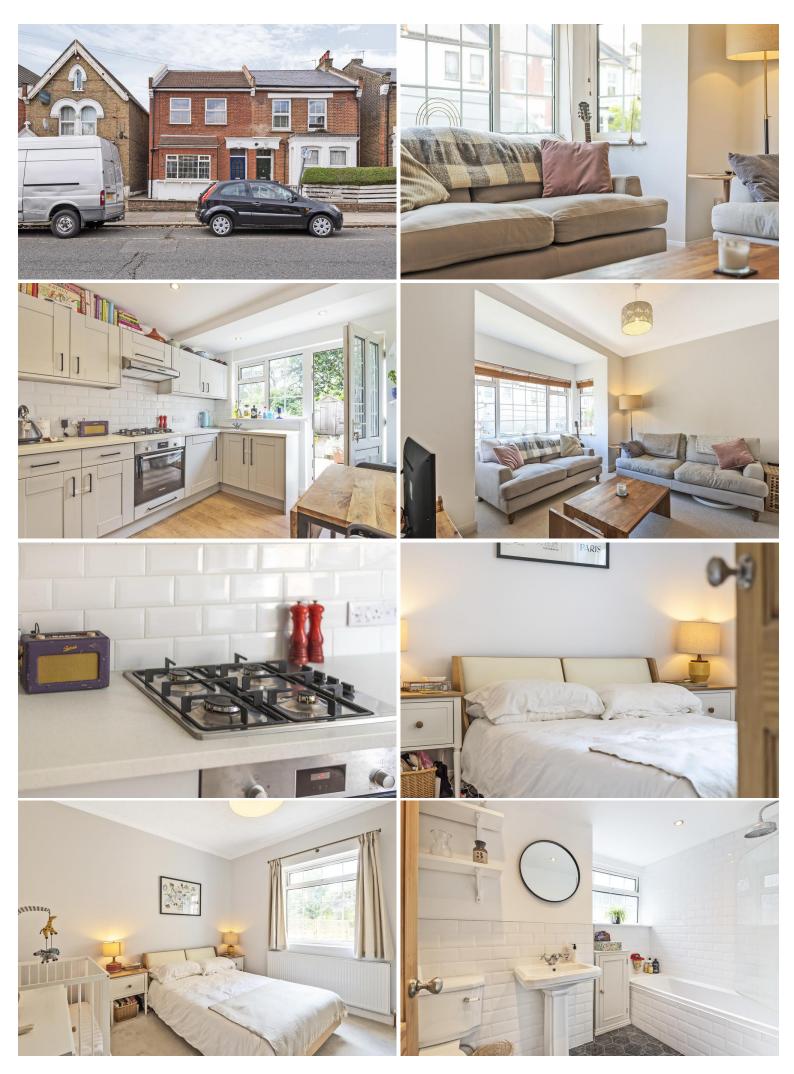

## Langham Road, N15 3QX

£375,000

A stunning one bedroom ground floor apartment on a desirable tree lined residential road. The property has been tastefully decorated by the current vendor providing a flair of modern chic throughout which is perfect for a young couple. Benefits include a spacious reception room, one double bedroom, family size bathroom and modern kitchen with access a picturesque south facing rear garden. Located within catchment area of local primary schools and moments away from Green Lanes, Harringay with its superb selection of shops and restaurants as well as the highly acclaimed Salisbury Arms public house and Blend coffee shop. Transport can be found at Turnpike Lane (Piccadilly Line) Underground station as well as Harringay Green Lanes station.