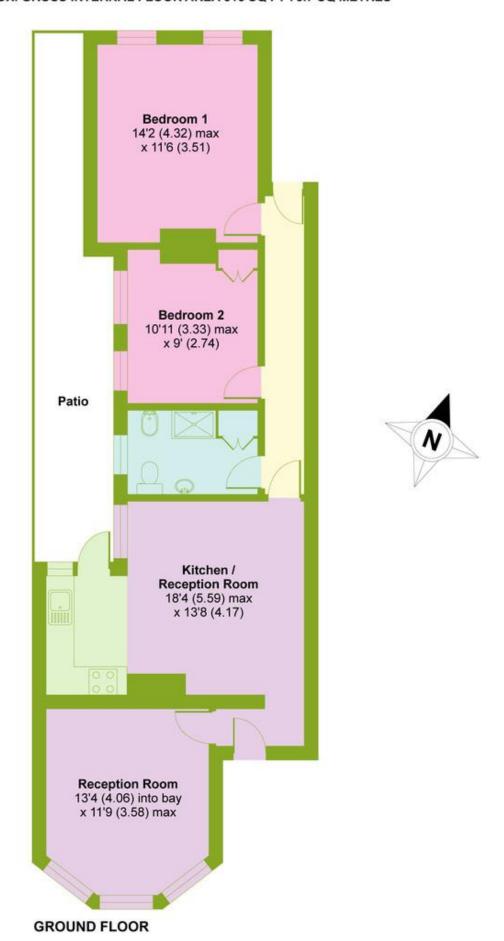

## Hampden Road, Harringay, London, N8

APPROX. GROSS INTERNAL FLOOR AREA 815 SQ FT 75.7 SQ METRES

Whilst every attempt has been made to ensure the accuracy of the floor plan contained here, measurements of doors, windows and rooms are approximate and no responsibility is taken for any error, omission or misstatement. These plans are for representation purposes only as defined by RICS Code of Measuring Practice and should be used as such by any prospective purchaser. Specifically no guarantee is given on the total square footage of the property if quoted on this plan. Any figure given is for initial guidance only and should not be relied on as a basis of valuation.