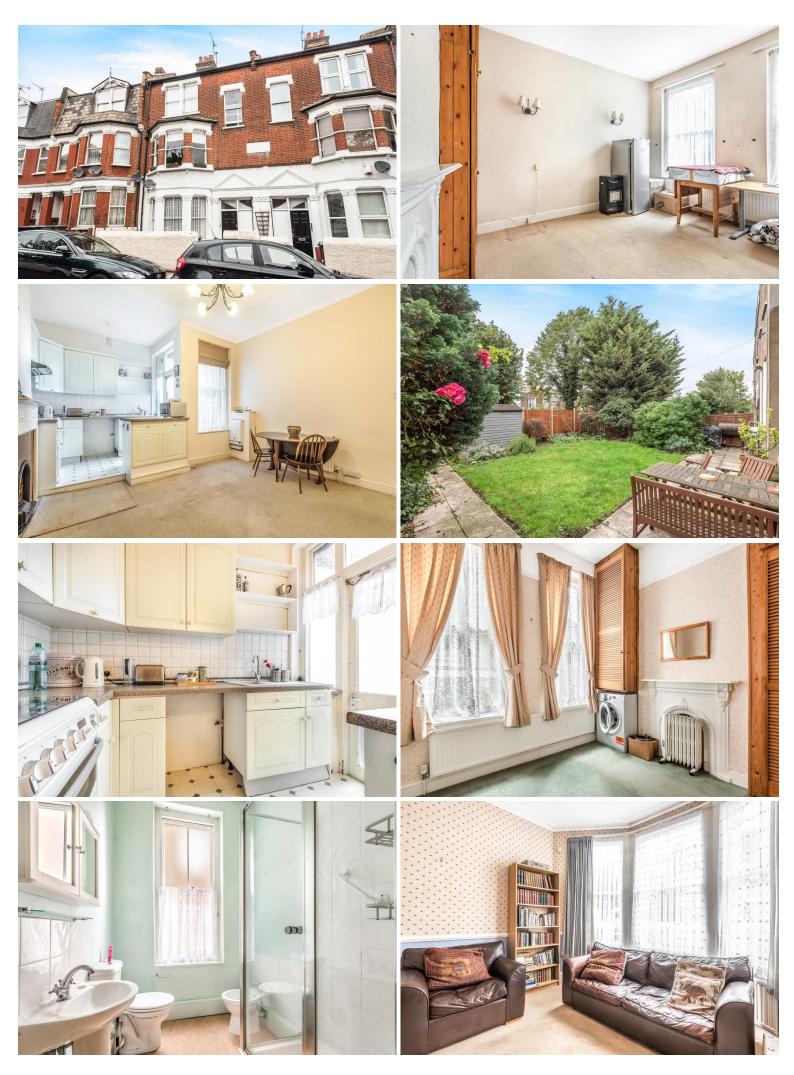

## Hampden Road, N8 0HX

## £500,000 LEASEHOLD

Converted from an impressive three storey Victorian house, spanning approx 815 Sq Ft of living space, we offer this larger than average two double bedroom garden apartment. Benefits include high ceilings, period fire places, a spacious living room, naturally bright kitchen/dining room with access to own patio area, a modern bathroom and a well maintained shared garden. Situated on the Harringay Ladder, you have both Hornsey Rail Station directly on one end of the road and Turnpike Lane Underground Station (Piccadilly Line Zone 3) at the other. Nestled between, Crouch End, Green Lanes and Wood Green Shopping City there is plenty of amenities to choose from and bars/ restaurants to enjoy. The property is offered Chain Free and as Sole Agents.