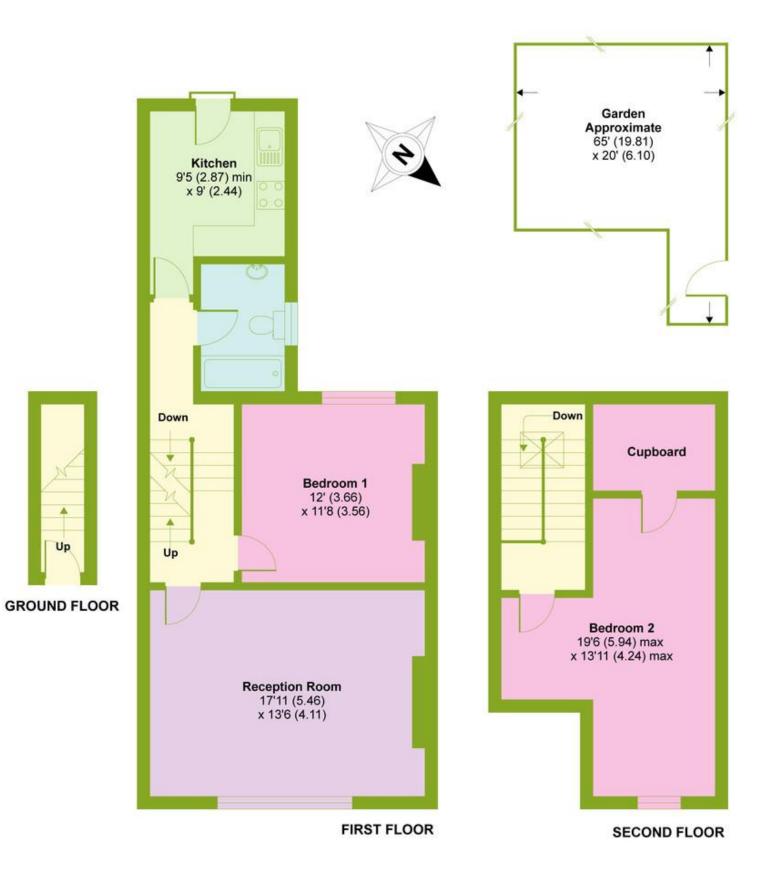

## Langham Road, Harringay, London, N15

APPROX. GROSS INTERNAL FLOOR AREA 983 SQ FT 91.3 SQ METRES

Bounds Green Office 3 Latham Court Brownlow Road London N11 2ES 0208 - 365 - 8900 boundsgreen@wilkinsonbyrne.com Turnpike Lane Office
8 Turnpike Parade
Green Lanes
London N15 3EA
0208 - 888 - 0022
turnpikelane@wilkinsonbyrne.com