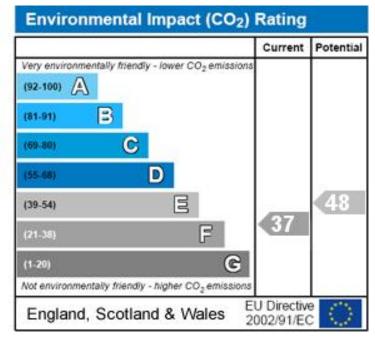

## Langham Road, N15 3QX

## £439,950 LEASEHOLD

Occupying 983 sq ft of living space is this stunning two double bedroom split level conversion located on a popular and sought after tree-lined residential road. The property has been tastefully decorated by the current vendor offering a contemporary feel throughout while keeping its original period charm. Benefits include a spacious reception room, modern kitchen/diner, stylish bathroom and access to a shared rear garden. Langham Road is one of a collection of sought after roads near to the award winning Downhills Park. Transport can be found at Turnpike Lane Underground station (Piccadilly Line) and local bus routes.