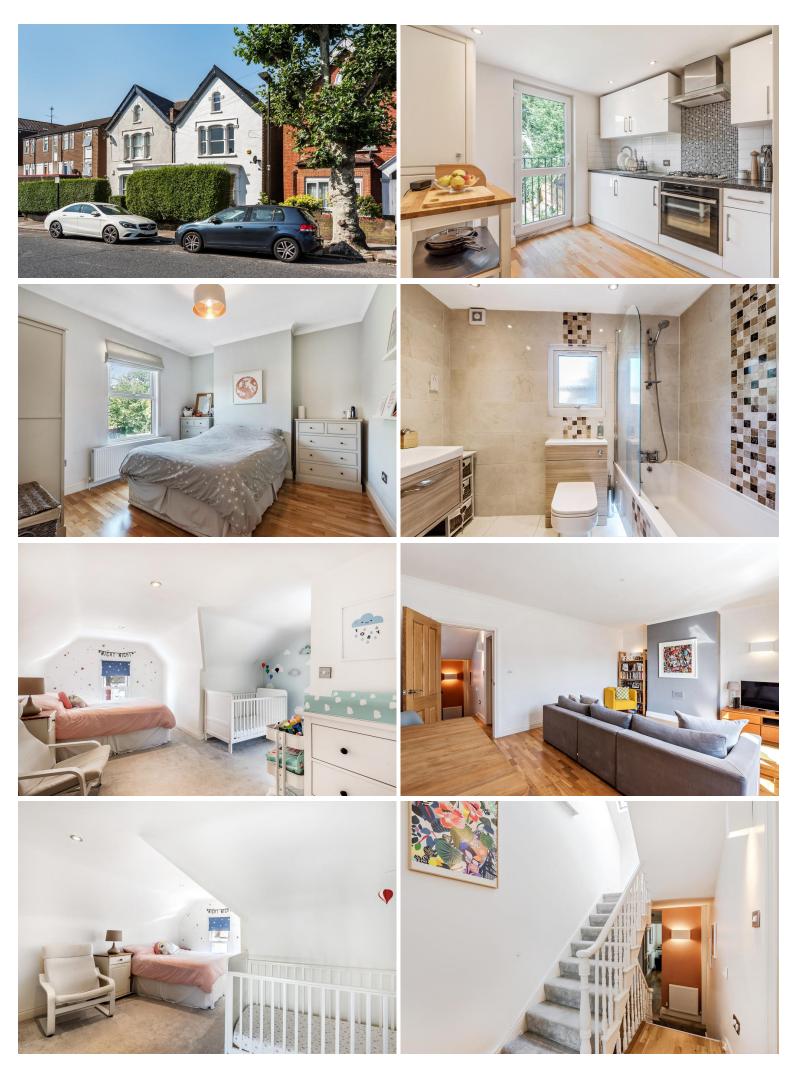

## Langham Road, N15 3QX

## £439,950 LEASEHOLD

Occupying 983 sq ft of living space is this stunning two double bedroom split level conversion located on a popular and sought after tree-lined residential road. The property has been tastefully decorated by the current vendor offering a contemporary feel throughout while keeping its original period charm. Benefits include a spacious reception room, modern kitchen/diner, stylish bathroom and access to a shared rear garden. Langham Road is one of a collection of sought after roads near to the award winning Downhills Park. Transport can be found at Turnpike Lane Underground station (Piccadilly Line) and local bus routes.