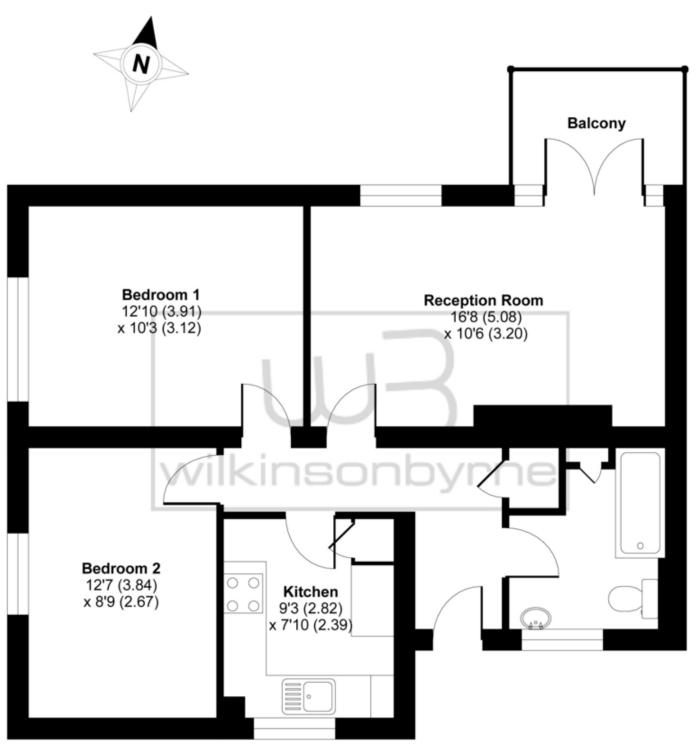

## **Turner Avenue, London, N15**

APPROX. GROSS INTERNAL FLOOR AREA 664 SQ FT 61.6 SQ METRES

#### GROUND FLOOR

Whilst every attempt has been made to ensure the accuracy of the floor plan contained here, measurements of doors, windows and rooms are approximate and no responsibility is taken for any error, omission or misstatement. These plans are for representation purposes only as defined by RICS Code of Measuring Practice and should be used as such by any prospective purchaser. Specifically no guarantee is given on the total square footage of the property if quoted on this plan. Any figure given is for initial guidance only and should not be relied on as a basis of valuation.