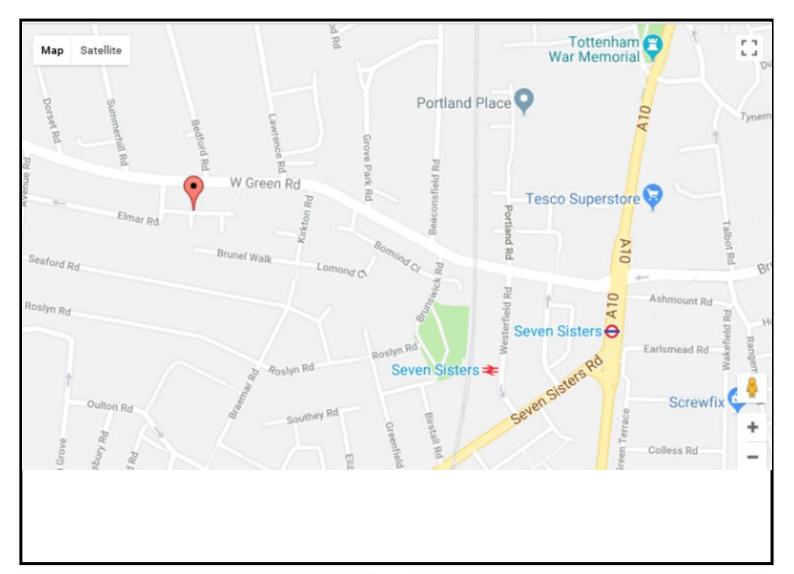

## Turner Avenue, N15 5DG

## £290,000 LEASEHOLD

2 BEDROOM FLAT, SEVEN SISTERS - Offered for sale is this 2 bedroom ground floor purpose built flat. the property offers generous rooms sizes throughout and benefits from double glazing, gas central heating and a fitted kitchen. Located in a side turning just off West Green Road with it's array of shops and eateries; the flat is also within easy reach of Seven Sisters Underground & Rail station. Please call now to book you appointment