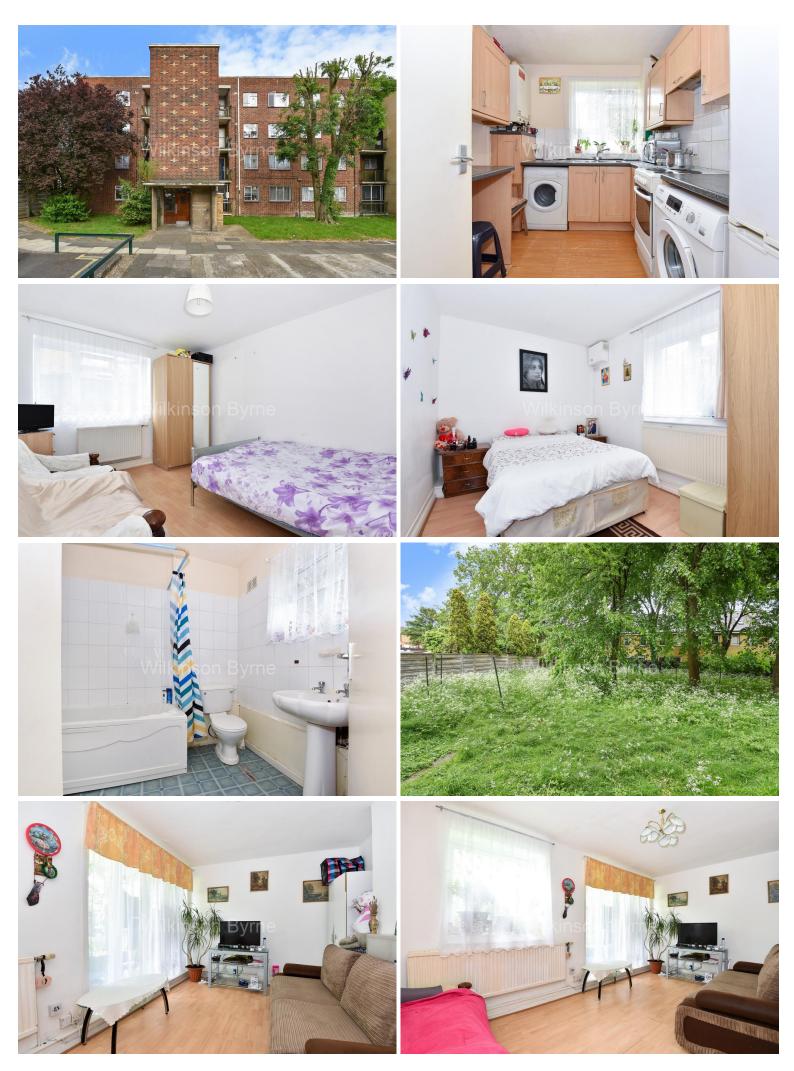

## £290,000 LEASEHOLD

2 BEDROOM FLAT, SEVEN SISTERS - Offered for sale is this 2 bedroom ground floor purpose built flat. the property offers generous rooms sizes throughout and benefits from double glazing, gas central heating and a fitted kitchen. Located in a side turning just off West Green Road with it's array of shops and eateries; the flat is also within easy reach of Seven Sisters Underground & Rail station. Please call now to book you appointment